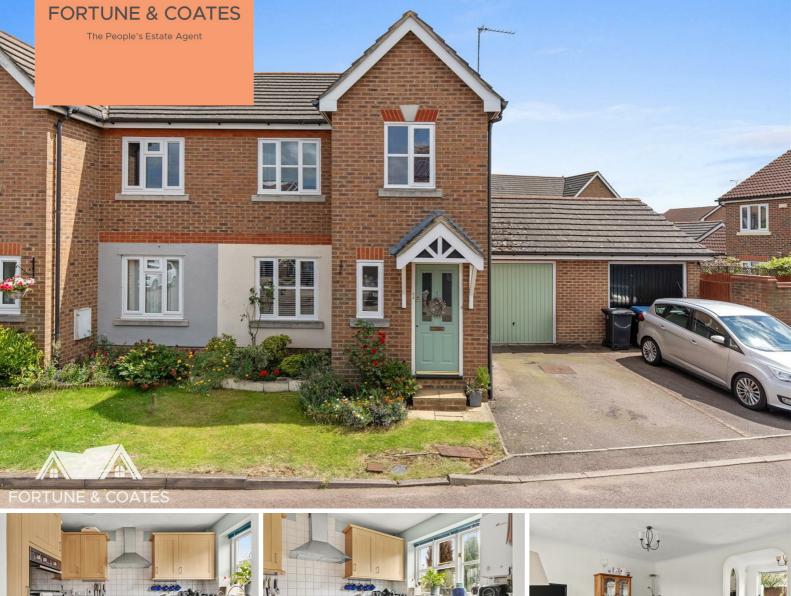

## 54 Westbury Rise, Harlow, CM17 9NS Offers in excess of £415,000

Fortune and Coates are delighted to offer to the market this three bedroom semi detached family home situated in the highly sought after Cul de sac location of Westbury Rise, Church Langley, Harlow.

The property is well maintained throughout from the current owners and comprises entrance hallway with cloakroom/W.C and leads to the lounge which has lots of natural light and plenty of space. The dining area offers space for a dining table and views out to the rear garden via the patio doors. The modern kitchen hosts a range of wall and base units, integrated oven and hob, plumbing for a washing machine, plenty of cupboard space and fitted boiler. Upstairs there are three well proportioned bedrooms with the primary hosting fitted wardrobes and family bathroom.

Outside, the south facing rear garden is mainly laid to lawn with summer house and patio area for entertaining and to the front is a garage which offers power and light

Lounge 12'6" x 12'9" (3.82 x 3.89)