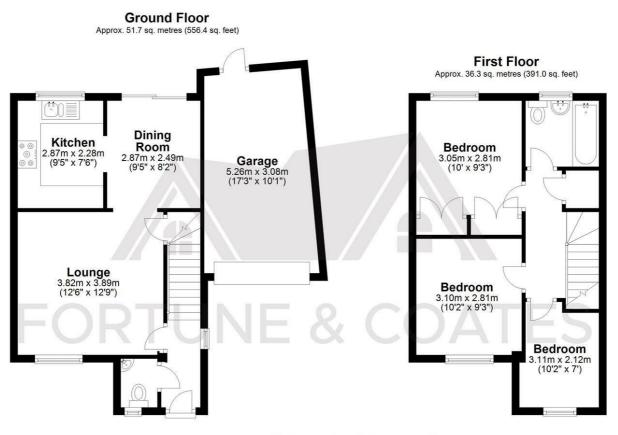

Outside, the south facing rear garden is mainly laid to lawn with summer house and patio area for entertaining and to the front is a garage which offers power and light

Lounge 12'6" x 12'9" (3.82 x 3.89)

Kitchen 9'4" x 7'5" (2.87 x 2.28)

Dining Room 9'4" x 8'2" (2.87 x 2.49)

Garage 17'3" x 10'1" (5.26 x 3.08)

Bedroom 10'0" x 9'2" (3.05 x 2.81)

Bedroom 10'2" x 9'2" (3.10 x 2.81)

Bedroom 10'2" x 6'11" (3.11 x 2.12)

necessarily in working order or fit for the purpose

Total area: approx. 88.0 sq. metres (947.4 sq. feet)

THE FLOORPLAN IS FOR ILLUSTRATIVE PURPOSES ONLY AND IS NOT TO SCALE. Measurements and features are approximate and may differ from the actual property. Verify all details independently; no liability is accepted for errors or omissions.