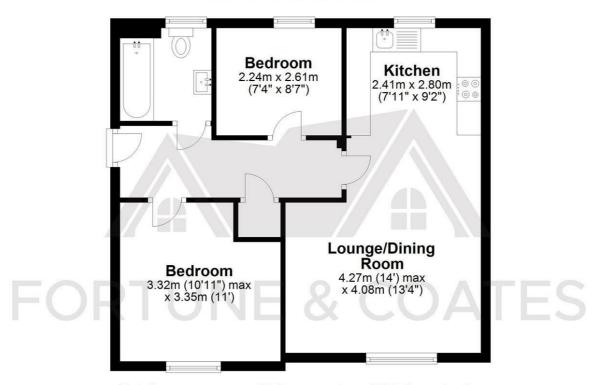

# Lounge/Dining Room 14'0" max x 13'4" (4.27 max x 4.08)

Kitchen 7'10" x 9'2" (2.41 x 2.80)

Bedroom 10'10" max x 10'11" (3.32 max x 3.35)

### Bedroom 7'4" x 8'6" (2.24 x 2.61)

AGENT NOTE: The information provided about this property does not constitute or form part of an

offer or contract, nor may be it be regarded as representations. All interested parties must verify

Total area: approx. 49.9 sq. metres (536.8 sq. feet)

THE FLOORPLAN IS FOR ILLUSTRATIVE PURPOSES ONLY AND IS NOT TO SCALE. Measurements and features are approximate and may differ from the actual property. Verify all details independently; no liability is accepted for errors or omissions.