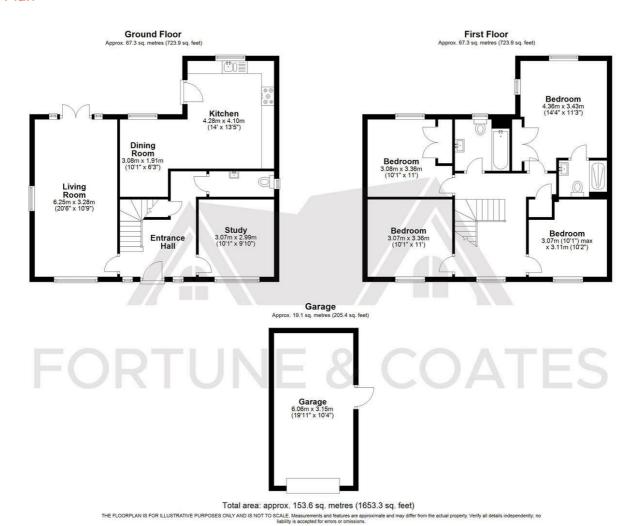

Living Room 20'6" x 10'9" (6.25 x 3.28)

Kitchen 14'0" x 13'5" (4.28 x 4.10)

Dining Room 10'1" x 6'3" (3.08 x 1.91)

Study 10'0" x 13'1" (3.07 x 3.99)

Primary Bedroom 14'3" x 11'3" (4.36 x 3.43)

En-Suite

Bedroom 10'1" x 11'0" (3.08 x 3.36)

Bedroom 10'0" x 11'0" (3.07 x 3.36)

Bedroom 10'0" max x 10'2" (3.07 max x 3.11)

Garage 19'10" x 10'4" (6.06 x 3.15)

AGENT NOTE: The information provided about this property does not constitute or form part of an