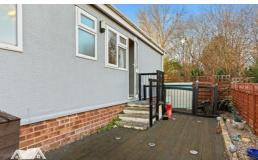

This home is deceivingly spacious throughout and would be a great retirement home as the complex offers full time residency to the over 50's. Internally, the home comprises front door into the spacious dining room with ample storage cupboard. The living room has recently been redecorated and is naturally light and airy with plentiful windows and feature fireplace. The kitchen offers a range of wall and base units with space for a cooker and plumbing for a washing machine, boiler and lots of cupboard space. Both bedrooms are generously sized with fitted wardrobes and the family bathroom offers a three piece suite and in bath Living Room 19'1" x 11'3" (5.83 x 3.43)