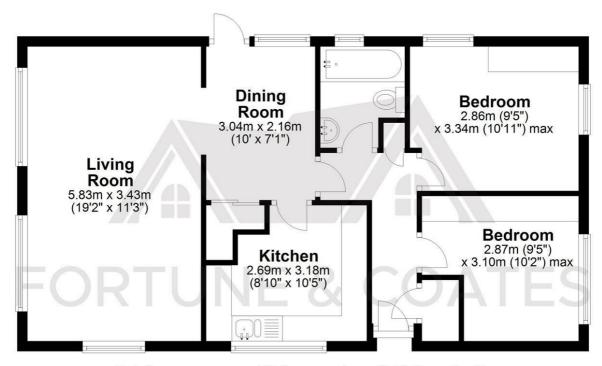

This home is deceivingly spacious throughout and would be a great retirement home as the complex offers full time residency to the over 50's. Internally, the home comprises front door into the spacious dining room with ample storage cupboard. The living room has recently been redecorated and is naturally light and airy with plentiful windows and feature fireplace. The kitchen offers a range of wall and base units with space for a cooker and plumbing for a washing machine, boiler and lots of cupboard space. Both bedrooms are generously sized with fitted wardrobes and the family bathroom offers a three piece suite and in bath Living Room 19'1" x 11'3" (5.83 x 3.43)

Dining Room 9'11" x 7'1" (3.04 x 2.16)

Kitchen 8'9" x 10'5" (2.69 x 3.18)

Bedroom 9'4" x 10'11" max (2.86 x 3.34 max)

Bedroom 9'4" x 10'2" (2.87 x 3.10)

AGENT NOTE: The information provided about this property does not constitute or form part of an

## **Ground Floor**

Approx. 59.8 sq. metres (643.2 sq. feet)

Total area: approx. 59.8 sq. metres (643.2 sq. feet)

THE FLOORPLAN IS FOR ILLUSTRATIVE PURPOSES ONLY AND IS NOT TO SCALE. Measurements and features are approximate and may differ from the actual property. Verify all details independently; no liability is accepted for errors or omissions.