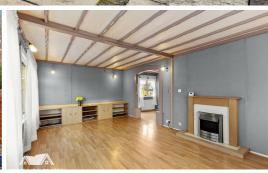

This home is deceivingly spacious throughout and would be a great retirement home as the complex offers full time residency to the over 50's. Internally, the home comprises front door into the spacious dining room with ample storage cupboard. The living room has recently been redecorated and is naturally light and airy with plentiful windows and feature fireplace. The kitchen offers a range of wall and base units with space for a cooker and plumbing for a washing machine, boiler and lots of cupboard space. Both bedrooms are generously sized with fitted wardrobes and the family bathroom offers a three piece suite and in bath Living Room 19'1" x 11'3" (5.83 x 3.43)

Dining Room 9'11" x 7'1" (3.04 x 2.16)

Kitchen 8'9" x 10'5" (2.69 x 3.18)

Bedroom 9'4" x 10'11" max (2.86 x 3.34 max)

Bedroom 9'4" x 10'2" (2.87 x 3.10)

AGENT NOTE: The information provided about this property does not constitute or form part of an