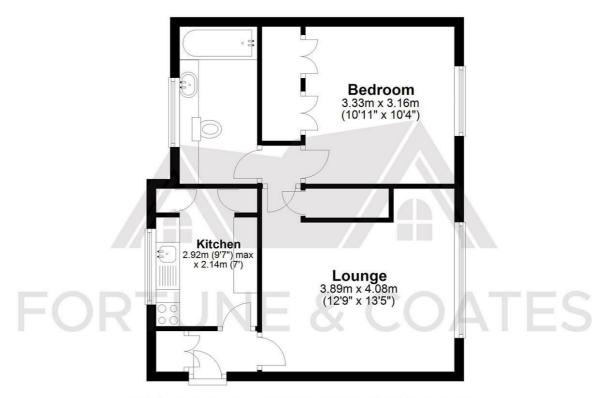

### Lounge 12'9" x 13'4" (3.89 x 4.08)

### Kitchen 9'6" max x 7'0" (2.92 max x 2.14)

### Bedroom 10'11" x 10'4" (3.33 x 3.16)

AGENT NOTE: The information provided about this property does not constitute or form part of an

offer or contract, nor may be it be regarded as representations. All interested parties must verify

## **Apartment**

Approx. 44.5 sq. metres (479.4 sq. feet)

Total area: approx. 44.5 sq. metres (479.4 sq. feet)

THE FLOORPLAN IS FOR ILLUSTRATIVE PURPOSES ONLY AND IS NOT TO SCALE. Measurements and features are approximate and may differ from the actual property. Verify all details independently; no liability is accepted for errors or omissions.