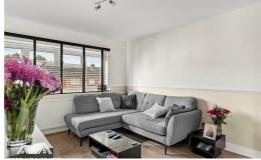

This home is immaculately presented throughout and comprises entrance hallway with storage, spacious, bright and modern lounge with wooden flooring and space for lounging. The stylish kitchen offers a range of black gloss wall and base units with integrated oven and hob, plumbing for washing machine, space for fridge freezer, metro tiles and plenty of cupboard space. The generous double bedroom features built in wardrobes. Entering the contemporary bathroom with a three piece suite and in bath shower and heated towel rail.

### Lounge 12'9" x 13'4" (3.89 x 4.08)