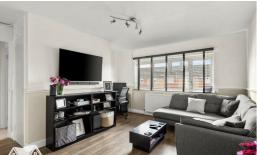

This home is immaculately presented throughout and comprises entrance hallway with storage, spacious, bright and modern lounge with wooden flooring and space for lounging. The stylish kitchen offers a range of black gloss wall and base units with integrated oven and hob, plumbing for washing machine, space for fridge freezer, metro tiles and plenty of cupboard space. The generous double bedroom features built in wardrobes. Entering the contemporary bathroom with a three piece suite and in bath shower and heated towel rail.

### Lounge 12'9" x 13'4" (3.89 x 4.08)