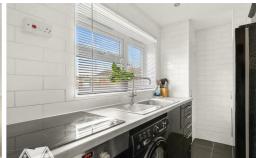

This home is immaculately presented throughout and comprises entrance hallway with storage, spacious, bright and modern lounge with wooden flooring and space for lounging. The stylish kitchen offers a range of black gloss wall and base units with integrated oven and hob, plumbing for washing machine, space for fridge freezer, metro tiles and plenty of cupboard space. The generous double bedroom features built in wardrobes. Entering the contemporary bathroom with a three piece suite and in bath shower and heated towel rail.

### Kitchen 9'6" max x 7'0" (2.92 max x 2.14)