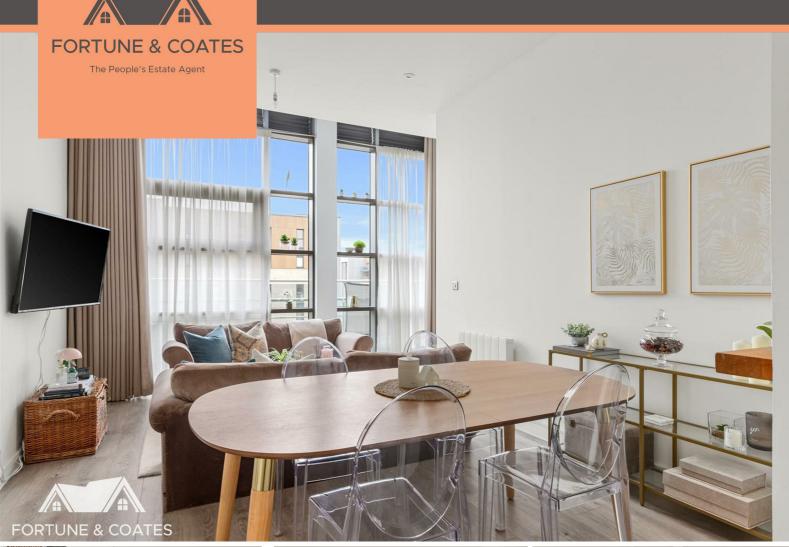

### 232 Edinburgh Gate, Harlow, CM20 2TJ

£315,000

Fortune and Coates are excited to welcome to the market this exceptional two double bedroom fifth floor penthouse apartment situated in the popular and convenient location of Edinburgh House, Edinburgh Gate, Harlow.

This stylish chain free home is stunning throughout with many unique features and comprises entrance hallway with storage leading to the open plan lounge/kitchen/diner which features floor to ceiling windows in the lounge area and access to a fabulous balcony/terrace.

The kitchen/dining area offers an array of bespoke wall and base units with integrated appliances including oven and hob, cupboard space and kickboard lighting. The dining area has space for family meals and gatherings.