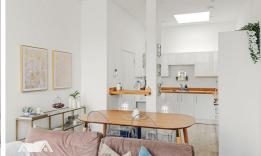

The kitchen/dining area offers an array of bespoke wall and base units with integrated appliances including oven and hob, cupboard space and kickboard lighting. The dining area has space for family meals and gatherings.