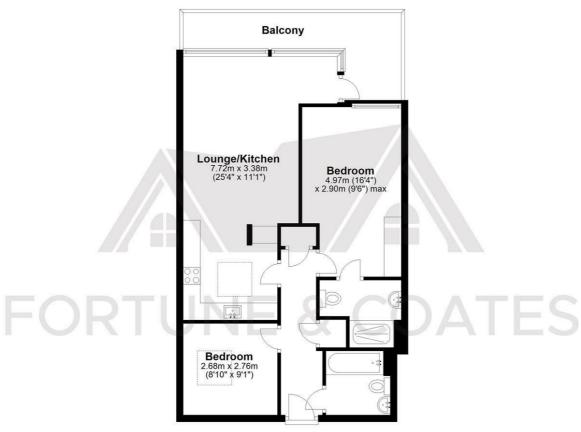

# Lounge/Kitchen/Diner 25'3" x 11'1" (7.72 x 3.38)

# Primary Bedroom 16'3" x 9'6" max (4.97 x 2.90 max)

En-Suite Shower Room

#### Bedroom 8'9" x 9'0" (2.68 x 2.76)

AGENT NOTE: The information provided about this property does not constitute or form part of an

offer or contract, nor may be it be regarded as representations. All interested parties must verify

### **Apartment**

Approx. 63.9 sq. metres (688.1 sq. feet)

Total area: approx. 63.9 sq. metres (688.1 sq. feet)

THE FLOORPLAN IS FOR ILLUSTRATIVE PURPOSES ONLY AND IS NOT TO SCALE. Measurements and features are approximate and may differ from the actual property. Verify all details independently; no liability is accepted for errors or omissions.