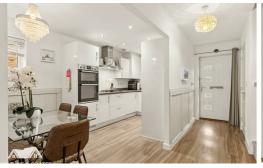

# Asking price £450,000

Fortune and Coates are delighted to offer to the market this lovely three bedroom end terrace family home situated in the popular location of Huntley road, Harlow.

This contemporary home was built in 2020 and is presented to a high standard throughout and comprises entrance hallway with cloakroom/W.C and storage. The modern kitchen/diner overlooks the front of the home and hosts a range of modern wall and base units, integrated oven and hob, plenty of cupboards and space for dining table. The lounge offers lots of natural light and space with french doors that lead out to the rear garden.