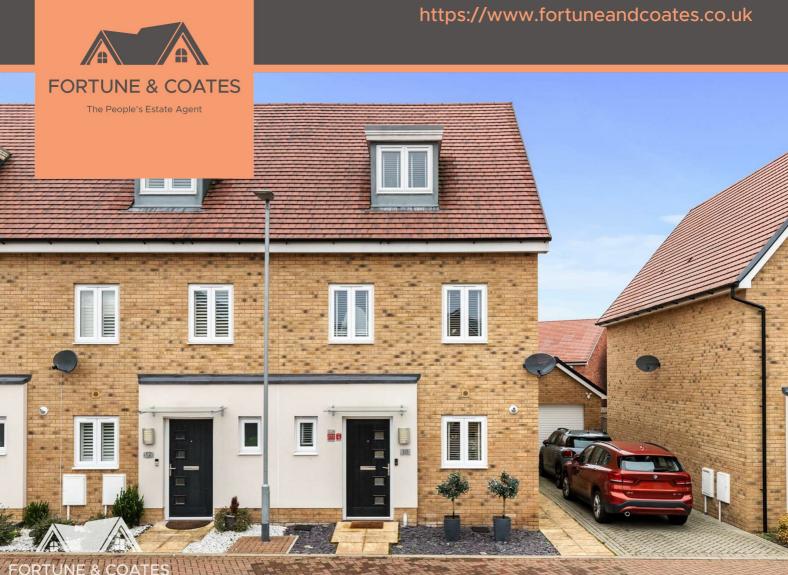

# 10 Huntley Road, Harlow, CM20 2PR

# Asking price £450,000

Fortune and Coates are delighted to offer to the market this lovely three bedroom end terrace family home situated in the popular location of Huntley road, Harlow.

This contemporary home was built in 2020 and is presented to a high standard throughout and comprises entrance hallway with cloakroom/W.C and storage. The modern kitchen/diner overlooks the front of the home and hosts a range of modern wall and base units, integrated oven and hob, plenty of cupboards and space for dining table. The lounge offers lots of natural light and space with french doors that lead out to the rear garden.