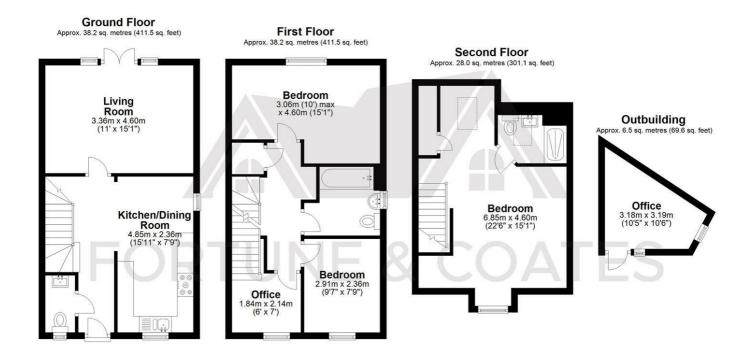

#### Kitchen/Diner

Lounge

Bedroom

Bedroom

**Bedroom** 

accuracy cannot be confirmed. Reference to appliances and/or services does not imply that they are

necessarily in working order or fit for the purpose.

Total area: approx. 110.9 sq. metres (1193.6 sq. feet)

THE FLOORPLAN IS FOR ILLUSTRATIVE PURPOSES ONLY AND IS NOT TO SCALE. Measurements and features are approximate and may differ from the actual property. Verify all details independently; no liability is accepted for errors or omissions.

Property marketing provided by www.fotomarketing.co.uk Plan produced using PlanUp.