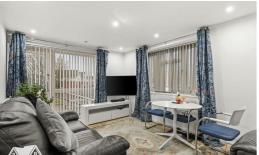

This home is located on the first floor and comprises entrance hallway with secure entry phone system, airing cupboard and stairs that leads to the first floor. The lounge is spacious and bright with the bonus of a balcony overlooking the green. The modern kitchen features a range of wall and base units with several integrated appliances including oven, hob and steamer and has plenty of cupboard space. There is also a very handy pantry which houses the boiler.

### Living Room 10'5" x 16'7" (3.20 x 5.08)

Kitchen 9'11" max x 18'6" (3.04 max x 5.66)