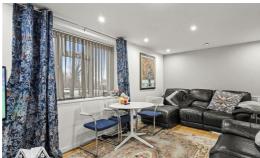

This home is located on the first floor and comprises entrance hallway with secure entry phone system, airing cupboard and stairs that leads to the first floor. The lounge is spacious and bright with the bonus of a balcony overlooking the green. The modern kitchen features a range of wall and base units with several integrated appliances including oven, hob and steamer and has plenty of cupboard space. There is also a very handy pantry which houses the boiler.

### Living Room 10'5" x 16'7" (3.20 x 5.08)

Kitchen 9'11" max x 18'6" (3.04 max x 5.66)