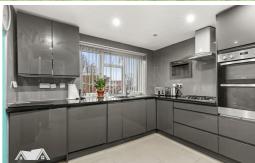

This home is located on the first floor and comprises entrance hallway with secure entry phone system, airing cupboard and stairs that leads to the first floor. The lounge is spacious and bright with the bonus of a balcony overlooking the green. The modern kitchen features a range of wall and base units with several integrated appliances including oven, hob and steamer and has plenty of cupboard space. There is also a very handy pantry which houses the boiler.