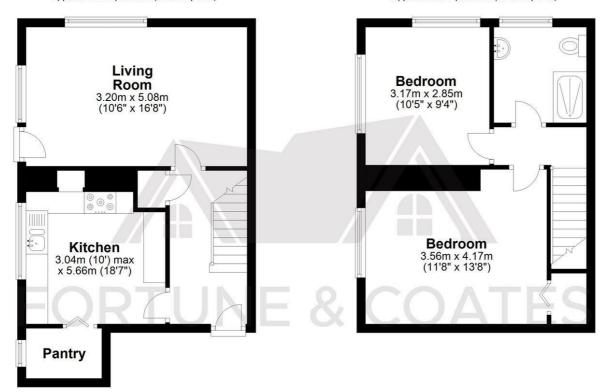

This home is located on the first floor and comprises entrance hallway with secure entry phone system, airing cupboard and stairs that leads to the first floor. The lounge is spacious and bright with the bonus of a balcony overlooking the green. The modern kitchen features a range of wall and base units with several integrated appliances including oven, hob and steamer and has plenty of cupboard space. There is also a very handy pantry which houses the boiler.

Upstairs features two double bedrooms with a family shower room with walk in shower.

### Living Room 10'5" x 16'7" (3.20 x 5.08)

Kitchen 9'11" max x 18'6" (3.04 max x 5.66)

#### **Pantry**

Bedroom 11'8" x 13'8" (3.56 x 4.17)

## Bedroom 10'4" x 9'4" (3.17 x 2.85)

AGENT NOTE: The information provided about this property does not constitute or form part of an

offer or contract, nor may be it be regarded as representations. All interested parties must verify

#### **Ground Floor**

Approx. 43.2 sq. metres (465.0 sq. feet)

#### First Floor

Approx. 34.7 sq. metres (373.3 sq. feet)

Total area: approx. 77.9 sq. metres (838.3 sq. feet)

THE FLOORPLAN IS FOR ILLUSTRATIVE PURPOSES ONLY AND IS NOT TO SCALE. Measurements and features are approximate and may differ from the actual property. Verify all details independently; no liability is accepted for errors or