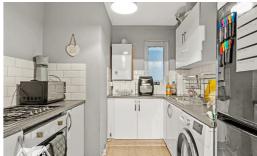

This home is situated on the second floor but unusually has no-one below and above and comprises an inviting entrance hallway with handy storage cupboard and access to the loft, spacious, bright and comfortable lounge/diner. Kitchen with a range of modern wall and base units, integrated oven and hob, plumbing for a washing machine and a recently fitted boiler.

#### Kitchen 9'3" x 7'9" max (2.82 x 2.38 max)