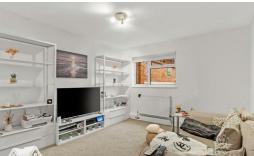

This home is situated on the second floor but unusually has no-one below and above and comprises an inviting entrance hallway with handy storage cupboard and access to the loft, spacious, bright and comfortable lounge/diner. Kitchen with a range of modern wall and base units, integrated oven and hob, plumbing for a washing machine and a recently fitted boiler.

#### Living Room 12'0" x 11'0" (3.66 x 3.37)