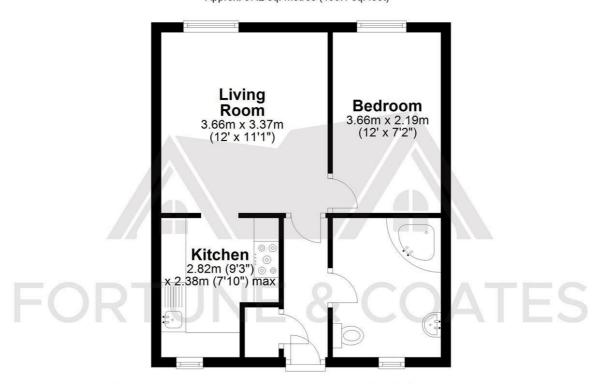

This home is situated on the second floor but unusually has no-one below and above and comprises an inviting entrance hallway with handy storage cupboard and access to the loft, spacious, bright and comfortable lounge/diner. Kitchen with a range of modern wall and base units, integrated oven and hob, plumbing for a washing machine and a recently fitted boiler.

The double bedroom has ample space for a wardrobe and the family bathroom boasts a corner bath.

Outside, there is a communal garden ideal for enjoying outdoor space.

#### Living Room 12'0" x 11'0" (3.66 x 3.37)

#### Kitchen 9'3" x 7'9" max (2.82 x 2.38 max)

#### Bedroom 12'0" x 7'2" (3.66 x 2.19)

AGENT NOTE: The information provided about this property does not constitute or form part of an

offer or contract, nor may be it be regarded as representations. All interested parties must verify

Total area: approx. 37.2 sq. metres (400.1 sq. feet)

THE FLOORPLAN IS FOR ILLUSTRATIVE PURPOSES ONLY AND IS NOT TO SCALE. Measurements and features are approximate and may differ from the actual property. Verify all details independently; no liability is accepted for errors or omissions.