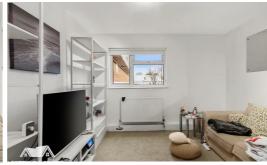

This home is situated on the second floor but unusually has no-one below and above and comprises an inviting entrance hallway with handy storage cupboard and access to the loft, spacious, bright and comfortable lounge/diner. Kitchen with a range of modern wall and base units, integrated oven and hob, plumbing for a washing machine and a recently fitted boiler.

#### Living Room 12'0" x 11'0" (3.66 x 3.37)