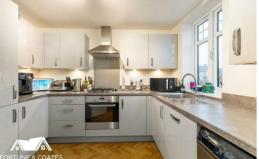

This home was completed in 2022 and is immaculate throughout and comprises an inviting entrance hallway with stairs that lead to the first floor and cloakroom/W.C.

The modern and stylish kitchen offers a range of wall and base units, some integrated appliances including oven and hob and plumbing for a washing machine. The spacious and naturally light lounge/diner features french doors that lead out to the rear garden.