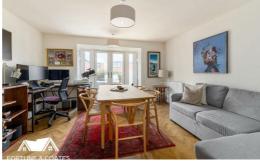

This home was completed in 2022 and is immaculate throughout and comprises an inviting entrance hallway with stairs that lead to the first floor and cloakroom/W.C.

The modern and stylish kitchen offers a range of wall and base units, some integrated appliances including oven and hob and plumbing for a washing machine. The spacious and naturally light lounge/diner features french doors that lead out to the rear garden.

To the first floor is two generously sized rooms one of which is being utilised as a second reception room and a shower room. The top floor features two well proportioned bedrooms and a modern family bathroom with "Jack and Jill" door into the primary bedroom. Outside, the rear garden is low maintenance with lawn and