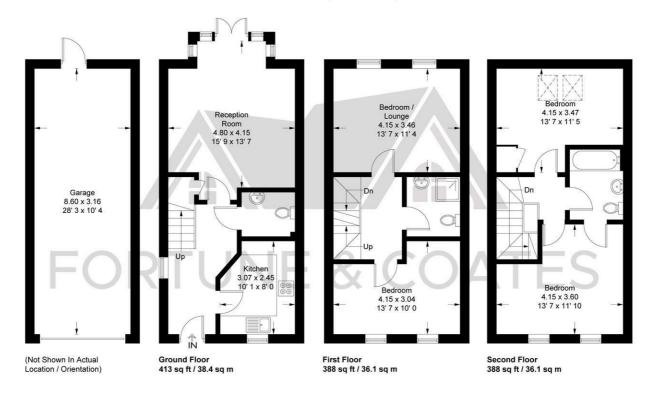

This home was completed in 2022 and is immaculate throughout and comprises an inviting entrance hallway with stairs that lead to the first floor and cloakroom/W.C.

The modern and stylish kitchen offers a range of wall and base units, some integrated appliances including oven and hob and plumbing for a washing machine. The spacious and naturally light lounge/diner features french doors that lead out to the rear garden.

To the first floor is two generously sized rooms one of which is being utilised as a second reception room and a shower room. The top floor features two well proportioned bedrooms and a modern family bathroom with "Jack and Jill" door into the primary bedroom. Outside, the rear garden is low maintenance with lawn and

Reception Room 15'8" x 13'7" (4.8 x 4.15)

Kitchen 10'0" x 8'0" (3.07 x 2.45)

Bedroom/Lounge 13'7" x 11'3" (4.15 x 3.45)

Bedroom 13'7" x 9'11" (4.15 x 3.04)

Bedroom 13'7" x 11'4" (4.15 x 3.47)

Primary Bedroom 13'7" x 11'9" (4.15 x 3.6)

Garage 28'2" x 10'4" (8.60 x 3.16)

AGENT NOTE: The information provided about this property does not constitute or form part of an

offer or contract, nor may be it be regarded as representations. All interested parties must verify

# **Kelly Gardens**

Approximate Gross Internal Area = 1189 sq ft / 110.6 sq m Garage = 296 sq ft / 27.5 sq m Total = 1485 sq ft / 138.1 sq m

This plan is not to scale and must be used as layout guidance only. All measurements and areas are approximate and should not be relied upon to provide accurate information. This plan must not be relied upon when making property valuations, design considerations or any other such relevant decisions. We accept no responsibility or liability (whether in contract, tort or otherwise) in relation to any loss whatsoever arising from or in connection with any use of this plan or the adequacy, accuracy or completeness of it or any information within it.