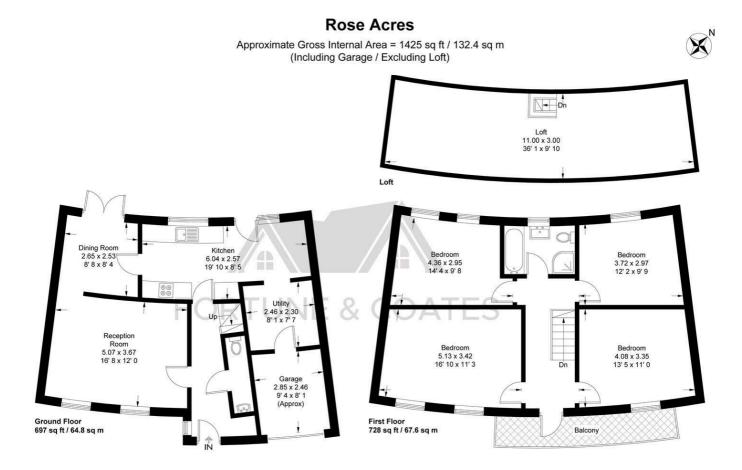

Upstairs, the landing gives access to a balcony to the front where you can enjoy the fresh air. The four bedrooms are all doubles in size and there is a modern family

Lounge/Reception Room 16'7" x 12'0" (5.07 x 3.67)

Dining Room 8'8" x 8'3" (2.65 x 2.53)

Kitchen 19'9" x 8'5" (6.04 x 2.57)

Utility Room 8'0" x 7'6" (2.46 x 2.30)

Bedroom 13'4" x 10'11" (4.08 x 3.35)

Bedroom 16'9" x 11'2" (5.13 x 3.42)

Bedroom 12'2" x 9'8" (3.72 x 2.97)

Bedroom 14'3" x 9'8" (4.36 x 2.95)

Former Garage 9'4" x 8'0" (2.85 x 2.46)

AGENT NOTE: The information provided about this property does not constitute or form part of an

offer or contract, nor may be it be regarded as representations. All interested parties must verify

accuracy cannot be confirmed. Reference to appliances and/or services does not imply that they are

necessarily in working order or fit for the purpose.

Loft 36'1" x 9'10" (11.0 x 3.0)

This plan is not to scale and must be used as layout guidance only. All measurements and areas are approximate and should not be relied upon to provide accurate information. This plan must not be relied upon when making property valuations, design considerations or any other such relevant decisions. We accept no responsibility of itability (whether in contract, tort or otherwise) in relation to any loss whatsoever arising from or in connection with any use of this plan or the adequacy, accuracy or completeness of it or any information within it.