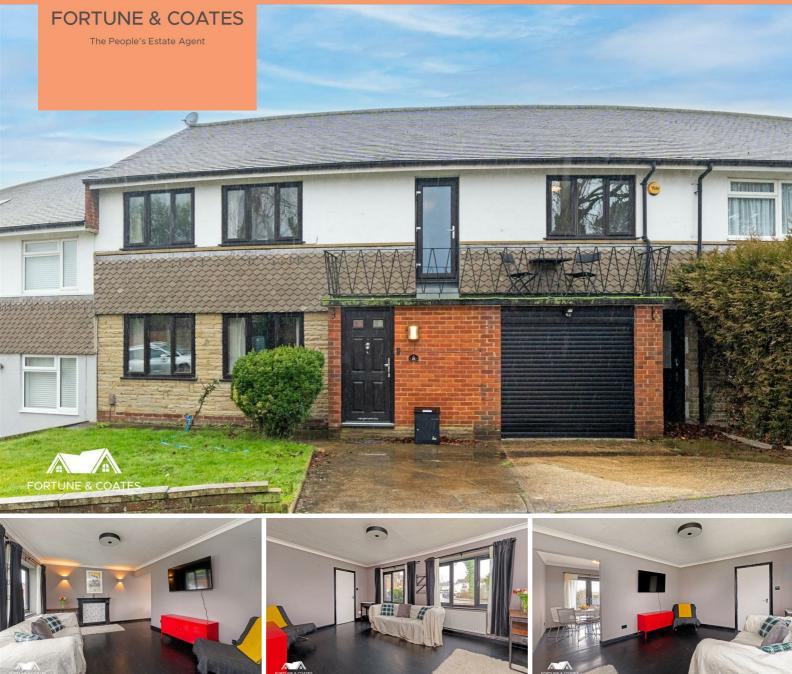

## 25 Roseacres, Sawbridgeworth, CM21 OBU £500,000

Fortune and Coates are excited to offer to the market this fabulous chain free four double bedroom family home situated in the highly sought after location of Roseacres, Sawbridgeworth.

This home is well presented throughout and offers a possibility to extend (STPP) and comprises an inviting and bright entrance hallway with cloakroom and stairs leading to the first floor. The modern lounge hosts lots of natural light with original wooden flooring and leads through to the dining room with french doors out to the rear garden. The kitchen offers an array of shaker style base units with integrated oven and hob and other appliances with plenty of storage space and access into the convenient utility room which hosts the boiler, plumbing for washing machine and room for a tumble dryer.

Upstairs, the landing gives access to a balcony to the front where you can enjoy the fresh air. The four bedrooms are all doubles in size and there is a modern family

Lounge/Reception Room 16'7" x 12'0" (5.07 x 3.67)