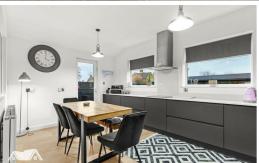

This extended family home has been maintained to a very high standard throughout and comprises an inviting entrance hallway with storage and stairs that lead to the first floor. The beautiful and spacious lounge features a bay window that overlooks the front of the property, feature log burner, underfloor heating and bi-fold doors that lead out to the rear garden. The modern and spacious kitchen/Diner offers a range of bespoke wall and base units with integrated oven,microwave and hob.

Underfloor heating, plumbing for washing machine and space for a fridge/freezer as well as plenty of cupboard space. There is also ample room for family dining/entertaining. The downstairs also offers a cloakroom/W.C.

Lounge 17'6" x 18'1" (5.34 x 5.53)

Kitchen 15'0" x 10'4" (4.59 x 3.16)

Kitchen 6'0" x 9'11" (1.83 x 3.03)

Utility 5'0" x 7'10" (1.53 x 2.39)

Bedroom 13'9" x 9'8" (4.20 x 2.95)

Bedroom 10'2" x 9'8" (3.12 x 2.96)