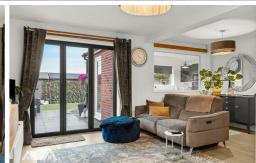

This extended family home has been maintained to a very high standard throughout and comprises an inviting entrance hallway with storage and stairs that lead to the first floor. The beautiful and spacious lounge features a bay window that overlooks the front of the property, feature log burner, underfloor heating and bi-fold doors that lead out to the rear garden. The modern and spacious kitchen/Diner offers a range of bespoke wall and base units with integrated oven,microwave and hob.