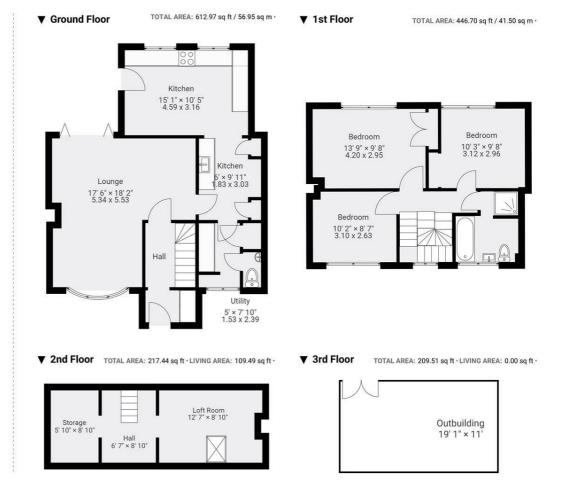

Lounge 17'6" x 18'1" (5.34 x 5.53)

Kitchen 15'0" x 10'4" (4.59 x 3.16)

Kitchen 6'0" x 9'11" (1.83 x 3.03)

Utility 5'0" x 7'10" (1.53 x 2.39)

Bedroom 13'9" x 9'8" (4.20 x 2.95)

Bedroom 10'2" x 9'8" (3.12 x 2.96)

Bedroom 10'2" x 8'7" (3.10 x 2.63)

Bedroom 12'7 x 8'10 (3.84m x 2.69m)

Outbuilding 19'1 x 11' (5.82m x 3.35m)

AGENT NOTE: The information provided about this property does not constitute or form part of an

DETAILS Total area: 1486.62 sq ft Total area: 138.11 sq m