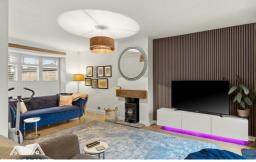

This extended family home has been maintained to a very high standard throughout and comprises an inviting entrance hallway with storage and stairs that lead to the first floor. The beautiful and spacious lounge features a bay window that overlooks the front of the property, feature log burner, underfloor heating and bi-fold doors that lead out to the rear garden. The modern and spacious kitchen/Diner offers a range of bespoke wall and base units with integrated oven,microwave and hob.

Lounge 17'6" x 18'1" (5.34 x 5.53)

Kitchen 15'0" x 10'4" (4.59 x 3.16)

Kitchen 6'0" x 9'11" (1.83 x 3.03)

Utility 5'0" x 7'10" (1.53 x 2.39)

Bedroom 13'9" x 9'8" (4.20 x 2.95)

Bedroom 10'2" x 9'8" (3.12 x 2.96)