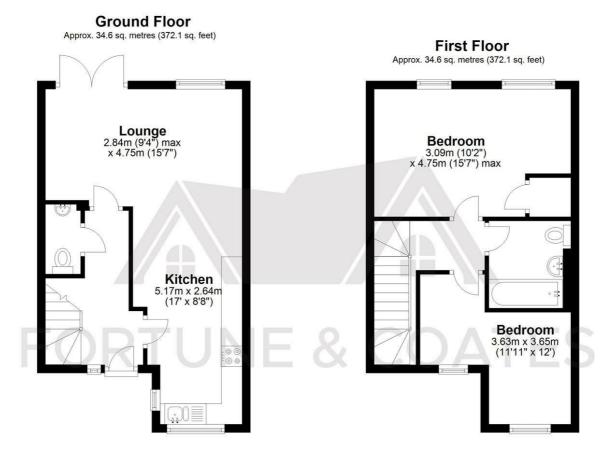

Lounge 9'3" max x 15'7" (2.84 max x 4.75)

Kitchen 16'11" x 8'7" (5.17 x 2.64)

Bedroom 10'1" x 15'7" max (3.09 x 4.75 max)

## Bedroom 11'10" x 11'11" (3.63 x 3.65)

AGENT NOTE: The information provided about this property does not constitute or form part of an

offer or contract, nor may be it be regarded as representations. All interested parties must verify

accuracy cannot be confirmed. Reference to appliances and/or services does not imply that they are

necessarily in working order or fit for the purpose.

Total area: approx. 69.1 sq. metres (744.3 sq. feet)

THE FLOORPLAN IS FOR ILLUSTRATIVE PURPOSES ONLY AND IS NOT TO SCALE. Measurements and features are approximate and may differ from the actual property. Verify all details independently; no liability is accepted for errors or omissions.