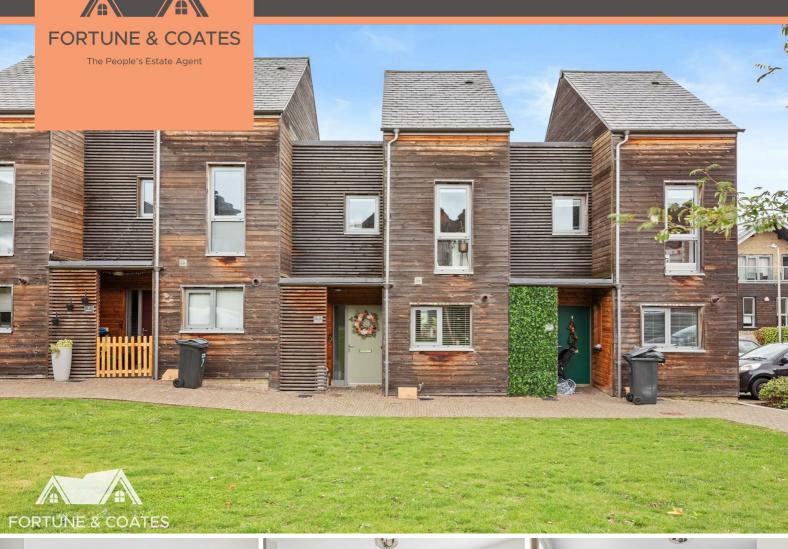

## 9 Saxon Lane, Harlow, CM17 9SG

Guide price £350,000

£350,000-£375,000. Fortune and Coates are pleased to offer to the market this well presented two bedroom family home situated in the sought after location of Saxon Lane, Newhall, Harlow

The home is presented to a high standard throughout and comprises an inviting entrance hallway with cloakroom/W.C, open plan lounge/Diner/Kitchen with the lounge offering lots of natural light and french doors that lead out to the rear garden. The kitchen/diner has a range of modern wall and base units, integrated oven and hob and plenty of cupboard space.

Upstairs, both bedrooms are generous doubles and the family bathroom is stylish, part tiled with a in bath shower.

Outside, the rear garden is low maintenance with a patio over two levels and ideal for entertaining. There is also allocated parking for two vehicles.