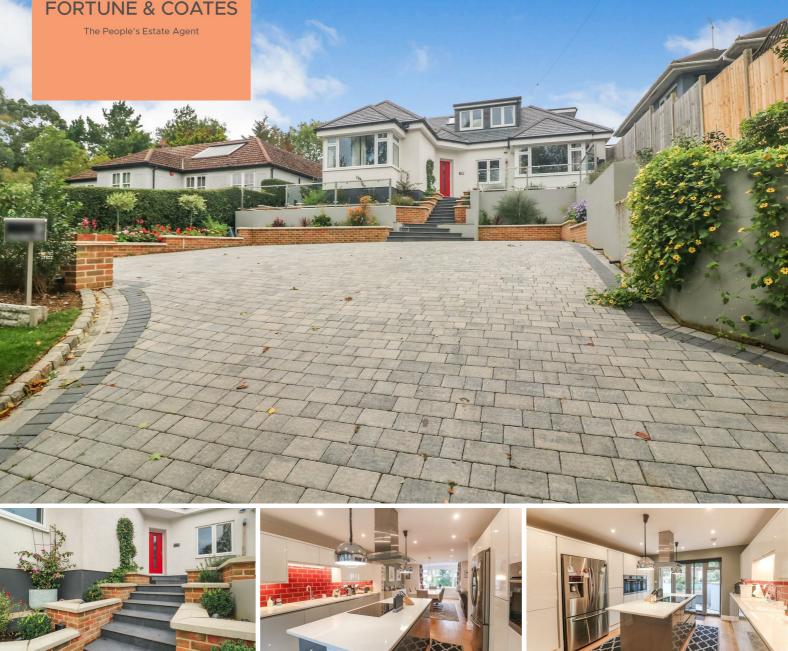

## 9 Hamlet Hill, Harlow, CM19 5LA Asking price £670,000

Fortune and Coates are proud to present this rarely available four bedroom detached family home situated in the sought after location of Hamlet Hill which is close to local shopping centres, schools, amenities. The current owner has put their mark on it by extending and upgrading throughout their time there, leaving the property in an immaculate condition. The property comprises entrance hall leading to a beautiful, open plan lounge/diner and kitchen with range of wall and base units featuring a stunning island with plenty of workspace. Downstairs also offers a separate utility room with another door leading to the rear of the property, as well as a desirable modern bathroom, unique cinema room, and two well proportioned bedrooms. Upstairs has the pleasure of offering the further two bedrooms, both benefiting from an En-suite and a built in storage area. Outside, the rear garden is laid to patio and lawn, landscaped ideally for entertaining, as well as featuring a well sized garage to the rear. To the front is a larger than average driveway for street parking for multiple vehicles. This home is truly unique and early viewing is advised!!