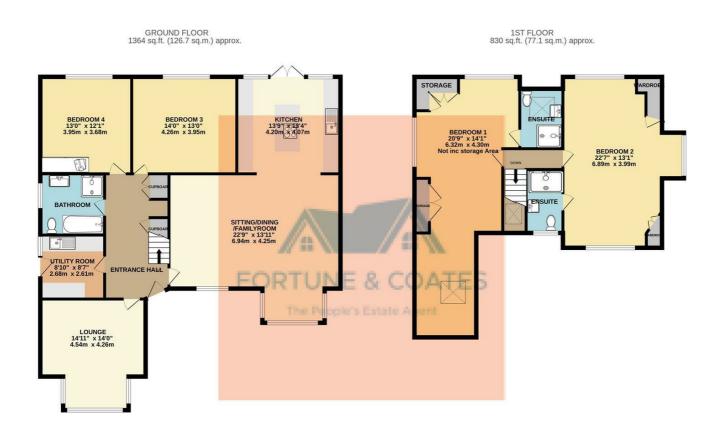

Lounge 14'10" x 13'11" (4.54 x 4.26)

Sitting/Dining/Family Room 22'9" x 13'11" (6.94 x 4.25)

Kitchen 13'9" x 13'4" (4.2 x 4.07)

Utility Room 8'8" x 8'6" (2.66 x 2.61)

Bedroom Three 13'11" x 12'11" (4.26 x 3.95)

Bedroom Four 12'11" x 12'0" (3.95 x 3.68)

Bedroom One 20'8" x 14'1" (not including storage area) (6.32 x 4.30 (not including storage area)) En-suite Shower Room

Bedroom Two 22'7" x 13'1" (6.89 x 3.99) En-Suite Shower Room

TOTAL FLOOR AREA: 2194 sq.ft. (203.8 sq.m.) approx. Whilst every attempt has been made to ensure the accuracy of the floorphan contained here, measurements of doors, windows, rooms and any other items are approximate and no responsibility is taken for any error, omission or mis-statement. This plan is for illustrative purposes only and should be used as such by any rospective purchaser. The services, systems and appliances shown have not been tested and no guarantee as to their operability or efficiency can be given. Made with Nerropix 62023