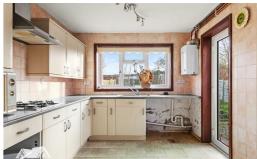

The kitchen offers a range of wall and base units and separate utility area with plenty of cupboard space.

Upstairs, both bedrooms are well proportioned doubles and there is a family bathroom. Outside, the rear garden is mainly laid to lawn with mature shrubs to the borders and patio area for entertaining.

#### Kitchen