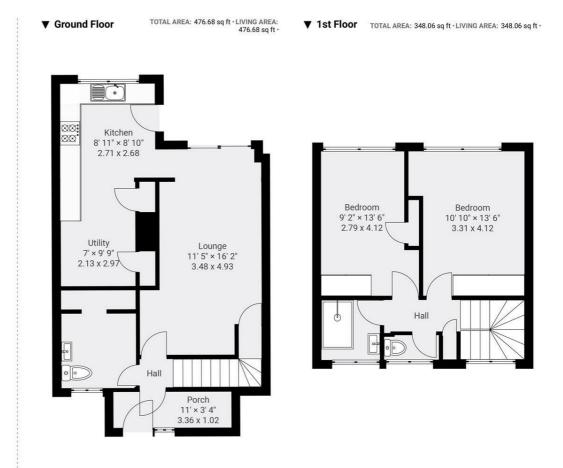

The home is well maintained throughout and comprises entrance hallway with stairs to first floor, downstairs wet room, with spacious and bright lounge/diner with patio doors that lead out to the rear garden.

The kitchen offers a range of wall and base units and separate utility area with plenty of cupboard space.

Upstairs, both bedrooms are well proportioned doubles and there is a family bathroom. Outside, the rear garden is mainly laid to lawn with mature shrubs to the borders and patio area for entertaining.

#### Barn Mead, Harlow

DETAILS Total area: 824.73 sq ft Living area: 824.73 sq ft

Foto Marketing 8 The Pavilion EN11 8UB Hoddesdon hello@fotomarketing.co.uk www.fotomarketing.co.uk J 07745 519612

THE FLOORPLAN IS FOR ILLUSTRATIVE PURPOSES ONLY AND IS NOT TO SCALE. Measurements and features are approximate and may differ from the actual property. Verify all details independently, no liability is accepted for errors or omissions.