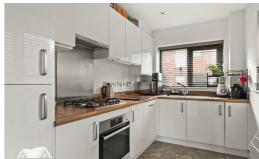

The property is well presented throughout and comprises an inviting entrance hallway with stairs that lead to the first floor and cloakroom/W.C. The spacious modern fitted kitchen has a range of fitted wall and base units with some integrated appliances and plenty of cupboard space. The lounge/diner offers lots of natural light that overlooks the rear garden with its impressive Bi-Fold doors.

### Lounge/Dining Room 9'8" x 18'9" (2.95 x 5.74)

Kitchen 11'3" x 6'9" (3.45 x 2.08)