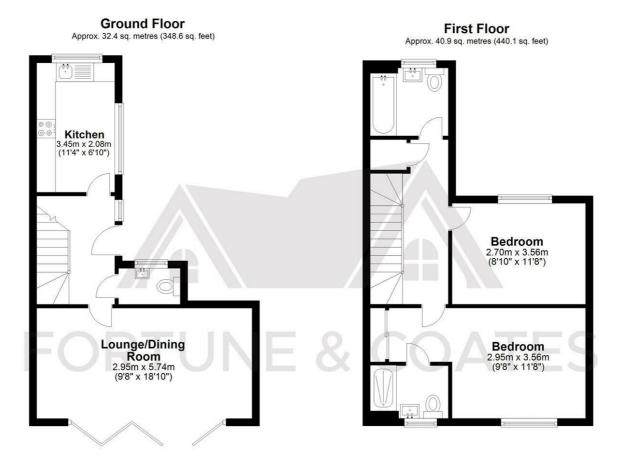

The property is well presented throughout and comprises an inviting entrance hallway with stairs that lead to the first floor and cloakroom/W.C. The spacious modern fitted kitchen has a range of fitted wall and base units with some integrated appliances and plenty of cupboard space. The lounge/diner offers lots of natural light that overlooks the rear garden with its impressive Bi-Fold doors.

Upstairs comprises of two double bedrooms with built in wardrobes, en-suite shower room to master and a modern three piece suite family bathroom. Outside, the rear

### Lounge/Dining Room 9'8" x 18'9" (2.95 x 5.74)

Kitchen 11'3" x 6'9" (3.45 x 2.08)

### Bedroom 9'8" x 11'8" (2.95 x 3.56)

En- Suite Shower Room

# Bedroom 8'10" x 11'8" (2.7 x 3.56)

AGENT NOTE: The information provided about this property does not constitute or form part of an

offer or contract, nor may be it be regarded as representations. All interested parties must verify

accuracy cannot be confirmed. Reference to appliances and/or services does not imply that they are

necessarily in working order or fit for the purpose.

Total area: approx. 73.3 sq. metres (788.7 sq. feet)

THE FLOORPLAN IS FOR ILLUSTRATIVE PURPOSES ONLY AND IS NOT TO SCALE. Measurements and features are approximate and may differ from the actual property. Verify all details independently; no liability is accepted for errors or omissions.