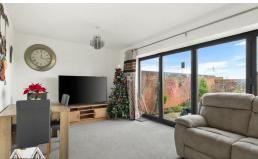

The property is well presented throughout and comprises an inviting entrance hallway with stairs that lead to the first floor and cloakroom/W.C. The spacious modern fitted kitchen has a range of fitted wall and base units with some integrated appliances and plenty of cupboard space. The lounge/diner offers lots of natural light that overlooks the rear garden with its impressive Bi-Fold doors.

### Lounge/Dining Room 9'8" x 18'9" (2.95 x 5.74)

Kitchen 11'3" x 6'9" (3.45 x 2.08)