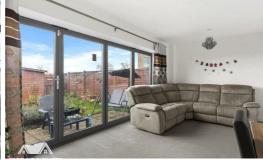

The property is well presented throughout and comprises an inviting entrance hallway with stairs that lead to the first floor and cloakroom/W.C. The spacious modern fitted kitchen has a range of fitted wall and base units with some integrated appliances and plenty of cupboard space. The lounge/diner offers lots of natural light that overlooks the rear garden with its impressive Bi-Fold doors.

### Lounge/Dining Room 9'8" x 18'9" (2.95 x 5.74)

Kitchen 11'3" x 6'9" (3.45 x 2.08)