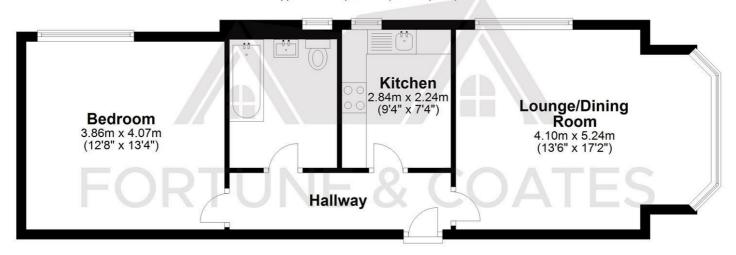

## Lounge/Diner 13'5" x 7'4" (4.10 x 2.24)

### Kitchen 9'3" x 7'4" (2.84 x 2.24)

### Bathroom

# Bedroom 12'7" x 13'4" (3.86 x 4.07)

AGENT NOTE: The information provided about this property does not constitute or form part of an

offer or contract, nor may be it be regarded as representations. All interested parties must verify

# **Apartment**

Approx. 54.2 sq. metres (583.0 sq. feet)

# Total area: approx. 54.2 sq. metres (583.0 sq. feet)

THE FLOORPLAN IS FOR ILLUSTRATIVE PURPOSES ONLY AND IS NOT TO SCALE. Measurements and features are approximate and may differ from the actual property. Verify all details independently; no liability is accepted for errors or omissions.