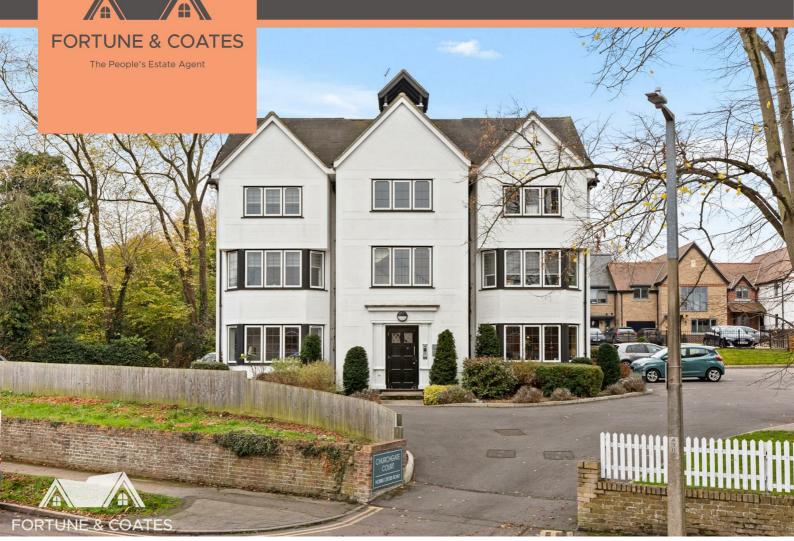

# 6 Churchgate Court, Harlow, CM17 OLB

Guide price £240,000

Guide Price £240,000-£260,000.

Fortune and Coates are excited to offer to the market this outstanding one bedroom first floor apartment situated in the sought after and prestigious location of Churchgate Street, Old Harlow.

This Apartment hosts the perfect combination of period features with a modern twist, this one double bedroom first floor apartment in Churchgate Court, Hobbs Cross Road is immaculately presented home that benefits from a spacious lounge with bay window and dual aspect views, modern fitted kitchen with a range of modern wall and base units and some integrated appliances including oven and hob.