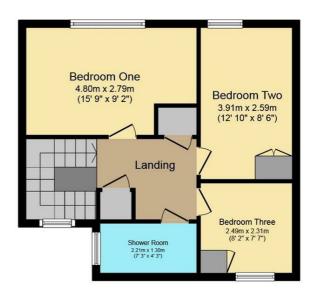

Lounge 15'8" x 12'9" (4.8 x 3.91)

Dining Room 12'5" x 10'2" (3.81 x 3.10)

Kitchen 10'9" x 6'3" (3.30 x 1.91)

Bedroom 15'8" x 9'1" (4.8 x 2.79)

Bedroom 12'9" x 8'5" (3.91 x 2.59)

Bedroom 8'2" x 7'6" (2.49 x 2.31)

# **First Floor**

Floor area 48.5 sq.m. (522 sq.ft.) approx

### Total floor area 102.3 sq.m. (1,101 sq.ft.) approx

This Floor Plan is for illustration purposes only and may not be representative of the property. The position and size of doors, windows and other features are approximate. Unauthorized reproduction prohibited. © PropertyBOX