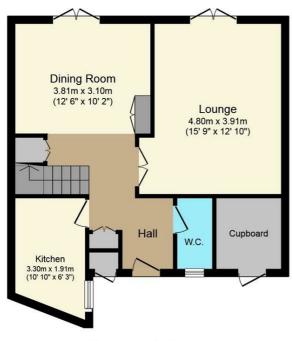

Lounge 15'8" x 12'9" (4.8 x 3.91)

Dining Room 12'5" x 10'2" (3.81 x 3.10)

Kitchen 10'9" x 6'3" (3.30 x 1.91)

Bedroom 15'8" x 9'1" (4.8 x 2.79)

Bedroom 12'9" x 8'5" (3.91 x 2.59)

Bedroom 8'2" x 7'6" (2.49 x 2.31)

# **Ground Floor**

Floor area 53.7 sq.m. (578 sq.ft.) approx

### Total floor area 102.3 sq.m. (1,101 sq.ft.) approx

This Floor Plan is for illustration purposes only and may not be representative of the property. The position and size of doors, windows and other features are approximate. Unauthorized reproduction prohibited. © PropertyBOX