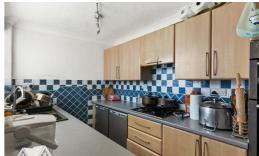

45 Moorfield, Harlow, CM18 7QF

Asking price £325,000

Situated in this always popular location, close to all local amenities is this three bedroom, end of terrace family home in Moorfield. To the ground floor, this property offers a spacious entrance hall presenting the large lounge, modern fitted kitchen, separate dining room as well as a downstairs w.c. Following up the bright and airy stairway, the first floor comprises three well sized bedrooms and a family bathroom. Externally, you have a low maintenance rear garden with the perfect ratio of artificial lawn to patio making this great for entertaining, the rear garden also benefits from a large storage shed. Moorfield is located just a short walk from Staple Tye Shopping Centre as well as being within close distance to all other local amenities, you also fall in a great catchment are for both primary and secondary schools, making this a great family home.

Lounge 15'8" x 12'9" (4.8 x 3.91)

Dining Room 12'5" x 10'2" (3.81 x 3.10)

Kitchen 10'9" x 6'3" (3.30 x 1.91)

Bedroom 15'8" x 9'1" (4.8 x 2.79)

Bedroom 12'9" x 8'5" (3.91 x 2.59)

Bedroom 8'2" x 7'6" (2.49 x 2.31)