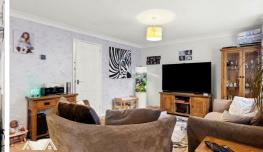

The home is well maintained throughout and comprises entrance hallway with convenient storage cupboard space leading to a spacious and bright lounge/diner with access to the rear garden. The modern kitchen offers a range of wall and base units, plumbing for a washing machine and plenty of storage.