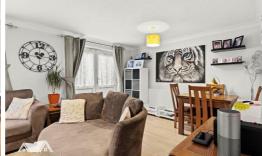

The home is well maintained throughout and comprises entrance hallway with convenient storage cupboard space leading to a spacious and bright lounge/diner with access to the rear garden. The modern kitchen offers a range of wall and base units, plumbing for a washing machine and plenty of storage.