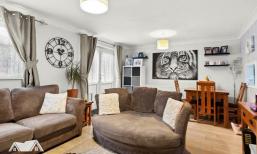

The home is well maintained throughout and comprises entrance hallway with convenient storage cupboard space leading to a spacious and bright lounge/diner with access to the rear garden. The modern kitchen offers a range of wall and base units, plumbing for a washing machine and plenty of storage.