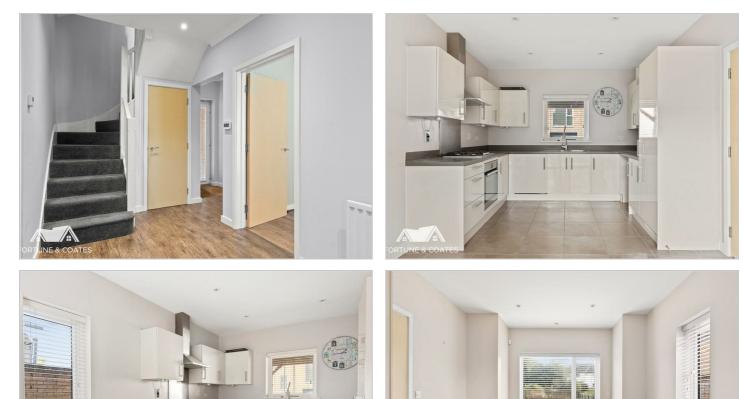

# 37 Tanyard Place , Harlow, CM20 2FF Asking price £440,000

Fortune and Coates are excited to offer to the market this four bedroom end of terrace town house situated in Tanyard Place, Harlow.

This bright and airy town house is arranged over three floors and is well presented throughout. The ground floor comprises of a large entrance hallway, cloakroom/W.C, spacious open plan kitchen/diner with range of wall and base units, some integrated appliances and ample space for dining room table. The comfortable lounge is well sized with lots of natural light.