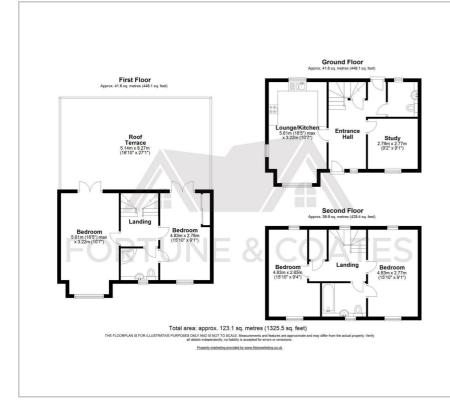

# 37 Tanyard Place , Harlow, CM20 2FF Asking price £440,000

Fortune and Coates are excited to offer to the market this four bedroom end of terrace town house situated in Tanyard Place, Harlow.

This bright and airy town house is arranged over three floors and is well presented throughout. The ground floor comprises of a large entrance hallway, cloakroom/W.C, spacious open plan kitchen/diner with range of wall and base units, some integrated appliances and ample space for dining room table. The comfortable lounge is well sized with lots of natural light.

To the first floor, this family home offers two well proportioned double bedrooms, both allowing access onto a private, outdoor garden terrace, and a shower room.

Following up to the top floor are two further double bedrooms, a family bathroom and a storage cupboard. To the rear of the property is a generous sized carport, allowing parking for multiple vehicles. To the front of the property, you are presented a private garden, which measures approx. 35ft in length.

Tanyard Place, Harlow is just a stone throw to Harlow town park, Harlow town train station with direct links to London, Cambridge and Stansted Airport, Harlow Town Centre with an array of shops. Leisure facilities and amenities and Princess Alexandra hospital is within easy reach. This property also falls in a great catchment area for primary and secondary schools.