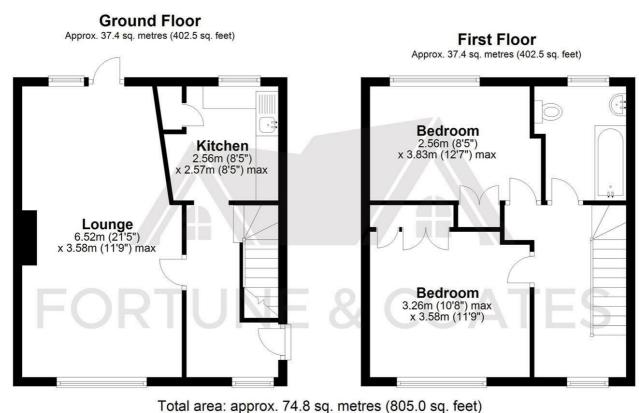

Lounge 21'4" x 11'8" max (6.52 x 3.58 max)

Kitchen 8'4" x 8'5" max (2.56 x 2.57 max)

Bedroom 10'8" max x 11'8" (3.26 max x 3.58)

Bedroom 8'4" x 12'6" max (2.56 x 3.83 max)

AGENT NOTE: The information provided about this property does not constitute or form part of an

Area Map

THE FLOORPLAN IS FOR ILLUSTRATIVE PURPOSES ONLY AND IS NOT TO SCALE. Measurements and features are approximate and may differ from the actual property. Verify all details independently; no liability is accepted for errors or omissions.