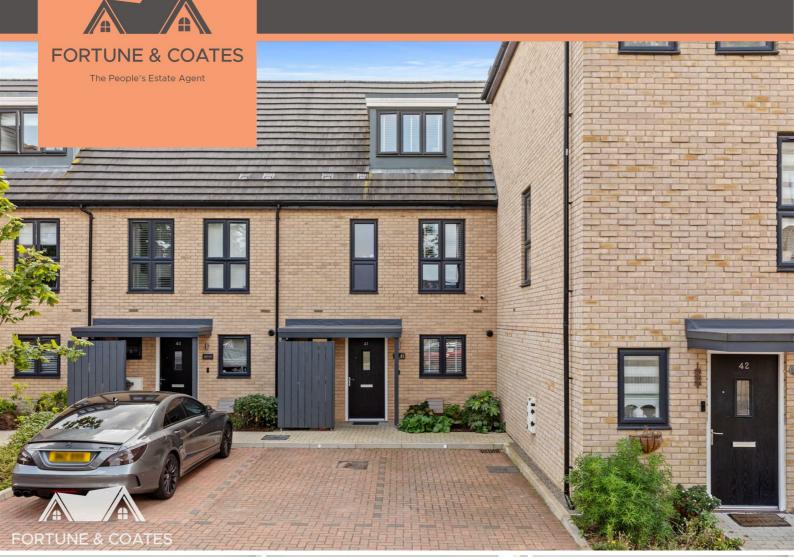

## 41 Chiron Square, Harlow, CM18 7FS

Asking price £450,000

Fortune and Coates are pleased to welcome to the market this three bedroom town house situated in the sought after location of Chiron Square, Harlow.

The home was built in 2019 and maintained to a very high standard throughout and comprises an inviting entrance hallway with cloakroom/W.C. The open plan lounge/diner is spacious with lots of natural light and french doors that lead out to the rear garden, leading from the lounge is the modern kitchen with a range of wall and base units, integrated oven and hob and plenty of cupboard space.