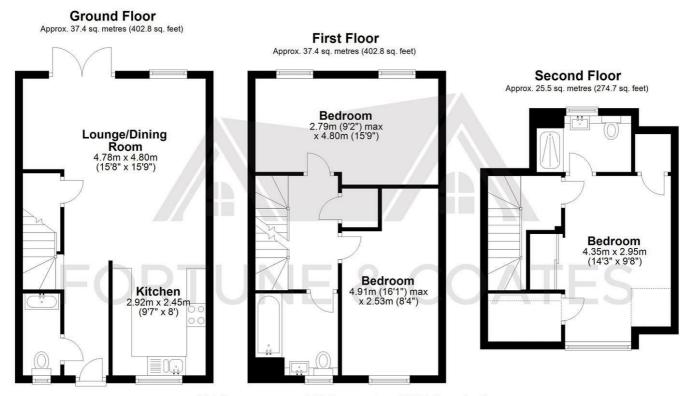

Upstairs, the first floor features two spacious double bedrooms and a modern family bathroom and to the top floor is an impressive primary bedroom with en-suite shower room.

Lounge/Dining Room 15'8" x 15'8" (4.78 x 4.8)

Kitchen 9'6" x 8'0" (2.92 x 2.45)

Bedroom 9'1" max x 15'8" (2.79 max x 4.8)

Bedroom 16'1" max x 8'3" (4.91 max x 2.53)

Primary Bedroom 14'3" x 9'8" (4.35 x 2.95)

AGENT NOTE: The information provided about this property does not constitute or form part of an

Total area: approx. 100.4 sq. metres (1080.3 sq. feet)

THE FLOORPLAN IS FOR ILLUSTRATIVE PURPOSES ONLY AND IS NOT TO SCALE. Measurements and features are approximate and may differ from the actual property. Verify all details independently; no liability is accepted for errors or omissions.