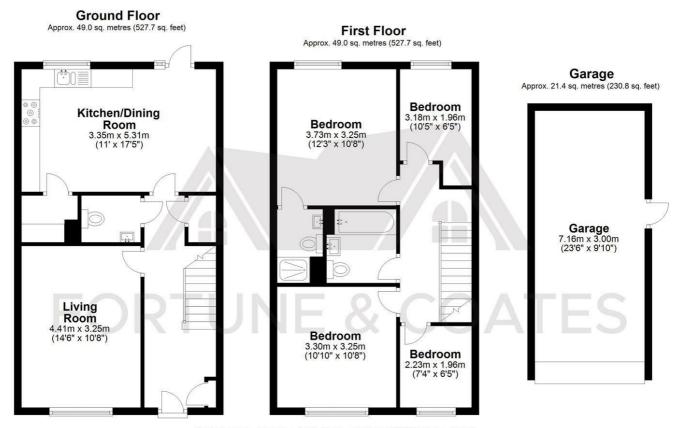

Upstairs features a primary bedroom with en-suite shower room and three further well proportioned bedrooms and a modern part tiled family bathroom.

Living Room 13'5" x 10'7" (4.10 x 3.25)

Kitchen/Dining Room 10'11" x 17'5" (3.35 x 5.31)

Bedroom 12'2" x 10'7" (3.73 x 3.25)

En- Suite Shower Room

Bedroom 10'9" x 10'7" (3.30 x 3.25)

Bedroom 10'5" x 6'5" (3.18 x 1.96)

Bedroom 7'3" x 6'5" (2.23 x 1.96)

Garage 23'5" x 9'10" (7.16 x 3.0)

AGENT NOTE: The information provided about this property does not constitute or form part of an

Total area: approx. 119.5 sq. metres (1286.2 sq. feet)

THE FLOORPLAN IS FOR ILLUSTRATIVE PURPOSES ONLY AND IS NOT TO SCALE. Measurements and features are approximate and may differ from the actual property. Verify all details independently; no liability is accepted for errors or omissions.