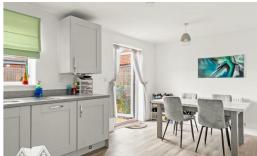

The home is well presented throughout and comprises an inviting entrance hallway with storage cupboard, cloakroom/W.C, spacious, bright and airy lounge, generous kitchen/dining room with range of modern wall and base units, integrated oven and hob, utility room, space for a dining table and french doors that lead to the rear garden.