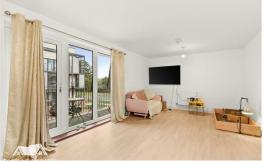

The property is maintained to a high standard and comprises a secure entry system and stairs to the first floor. Internally comprises, entrance hallway with storage cupboard, open plan living/dining and modern kitchen with range of wall and base units and some integrated appliances, access to a lovely balcony, double bedroom and a family bathroom. Outside, the home benefits allocated parking for one vehicle. This will make a fabulous first time home and advise an early viewing.

# Lounge/Kitchen/Diner 21'10" x 11'3" (6.66 x 3.45)