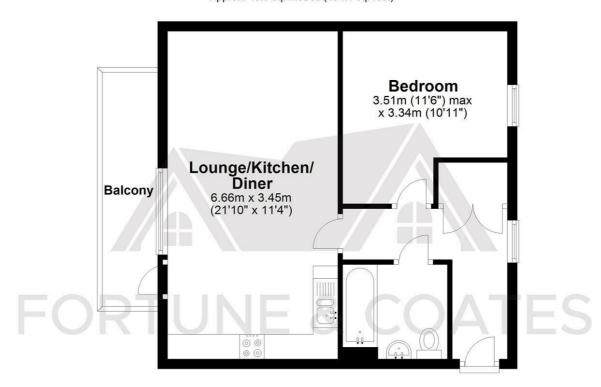

# Lounge/Kitchen/Diner 21'10" x 11'3" (6.66 x 3.45)

### Bedroom 11'6" max x 10'11" (3.51 max x 3.34)

AGENT NOTE: The information provided about this property does not constitute or form part of an

offer or contract, nor may be it be regarded as representations. All interested parties must verify

### **Apartment**

Approx. 45.9 sq. metres (494.1 sq. feet)

### Total area: approx. 45.9 sq. metres (494.1 sq. feet)

THE FLOORPLAN IS FOR ILLUSTRATIVE PURPOSES ONLY AND IS NOT TO SCALE. Measurements and features are approximate and may differ from the actual property. Verify all details independently; no liability is accepted for errors or omissions.