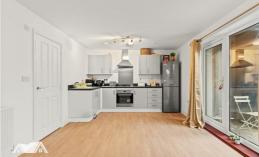

The property is maintained to a high standard and comprises a secure entry system and stairs to the first floor. Internally comprises, entrance hallway with storage cupboard, open plan living/dining and modern kitchen with range of wall and base units and some integrated appliances, access to a lovely balcony, double bedroom and a family bathroom. Outside, the home benefits allocated parking for one vehicle. This will make a fabulous first time home and advise an early viewing.

# Lounge/Kitchen/Diner 21'10" x 11'3" (6.66 x 3.45)