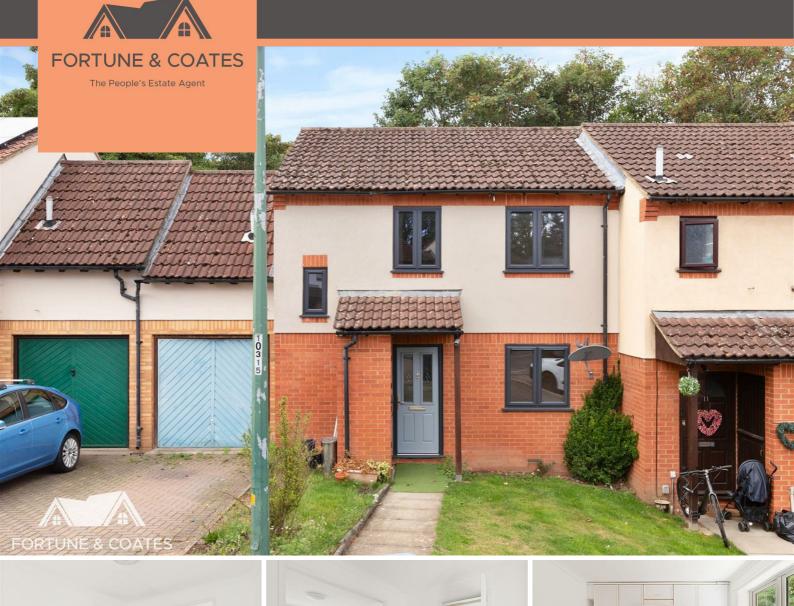

## 10 Marigold Place, Harlow, CM17 OBW

Guide price £350,000

Guide Price £350,000-£375,000. Fortune and Coates are delighted to offer to the market this rarely available three bedroom family home with garage and driveway situated in the sought after location of Marigold Place in Old Harlow.

The home has been improved throughout and comprises an inviting entrance hallway with storage cupboard and cloakroom/W.C., spacious and bright lounge/ dining room with french doors that lead out to the rear garden. kitchen with range of wall and base units, some integrated appliances and plenty of storage cupboards.

Upstairs features three well proportioned bedrooms and a "larger than average" family bathroom.

Outside, the rear garden is low maintenance and ideal for entertaining and to the front is a garage with driveway for two vehicles.

This is a fabulous home and recommend an early viewing!

Lounge 11'5" x 9'6" (3.5 x 2.9)

Dining Room 7'8" x 9'6" (2.35 x 2.9)

Kitchen 9'5" max x 9'3" (2.89 max x 2.82)

Bedroom 9'11" max x9'6" (3.03 max x2.9)