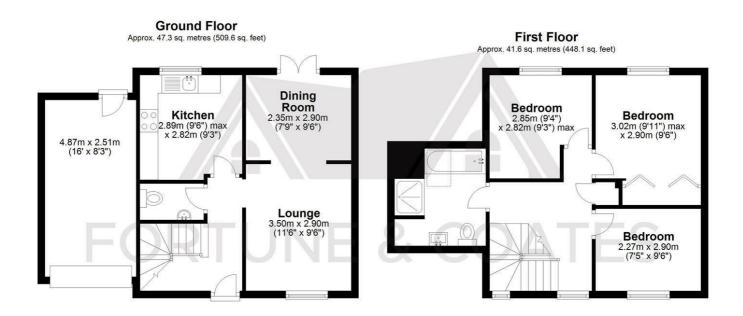

This is a fabulous home and recommend an early viewing!

Lounge 11'5" x 9'6" (3.5 x 2.9)

Dining Room 7'8" x 9'6" (2.35 x 2.9)

Kitchen 9'5" max x 9'3" (2.89 max x 2.82)

Bedroom 9'11" max x9'6" (3.03 max x2.9)

Bedroom 9'4" x 9'3" max (2.85 x 2.82 max)

Bedroom 7'5" x 9'6" (2.27 x 2.9)

Garage 15'11" x 8'2" (4.87 x 2.51)

AGENT NOTE: The information provided about this property does not constitute or form part of an

## Total area: approx. 89.0 sq. metres (957.7 sq. feet)

THE FLOORPLAN IS FOR ILLUSTRATIVE PURPOSES ONLY AND IS NOT TO SCALE. Measurements and features are approximate and may differ from the actual property. Verify all details independently; no liability is accepted for errors or omissions.