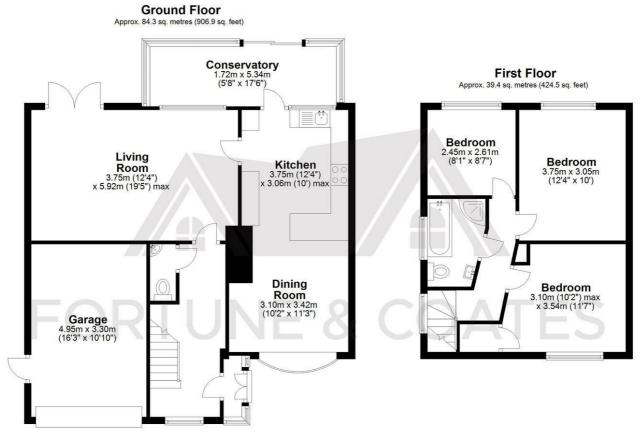

#### Lounge

**Dining Room** 

Kitchen

Conservatory

Bedroom

Bedroom

accuracy cannot be confirmed. Reference to appliances and/or services does not imply that they are

necessarily in working order or fit for the purpose

Total area: approx. 123.7 sq. metres (1331.4 sq. feet)

THE FLOORPLAN IS FOR ILLUSTRATIVE PURPOSES ONLY AND IS NOT TO SCALE. Measurements and features are approximate and may differ from the actual property. Verify all details independently, no liability is accepted for errors or omissions.