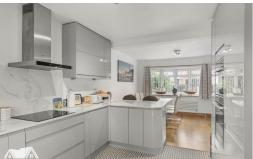

This home is well presented throughout and has been lovingly looked after by the current owners.

You enter via the porch into the entrance hallway with cloakroom.W.C. The spacious and bright lounge has a comfortable feel with fireplace and french doors that lead to the rear garden. The kitchen offers a range of wall and base units, integrated appliances and plenty of storage space and door that leads through to the separate dining room and the sunny garden room/conservatory is accessed via the kitchen with views of the garden.

#### Lounge

**Dining Room** 

Kitchen

Conservatory

Bedroom

Bedroom