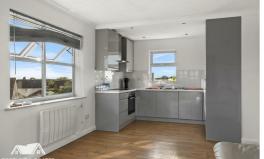

The property has been maintained to a high standard throughout and comprises a secure entry phone system and stairs that lead to the top floor. Upon entry you are greeted with an inviting entrance hallway with storage cupboards. The open plan lounge/Diner is bright and airy with a recently fitted kitchen that hosts a range of wall and base units and integrated oven and hob, the lounge area features sliding doors that open to a juliette balcony.

There is a generous double bedroom with fitted wardrobes and a modern part tiled shower room. Outside, you benefit from two allocated parking spaces and well

Lounge/Kitchen 10'9" max x 20'11" (3.29 max x 6.40)