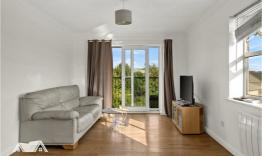

The property has been maintained to a high standard throughout and comprises a secure entry phone system and stairs that lead to the top floor. Upon entry you are greeted with an inviting entrance hallway with storage cupboards. The open plan lounge/Diner is bright and airy with a recently fitted kitchen that hosts a range of wall and base units and integrated oven and hob, the lounge area features sliding doors that open to a juliette balcony.