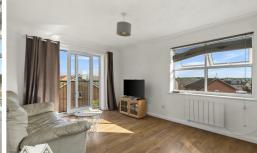

The property has been maintained to a high standard throughout and comprises a secure entry phone system and stairs that lead to the top floor. Upon entry you are greeted with an inviting entrance hallway with storage cupboards. The open plan lounge/Diner is bright and airy with a recently fitted kitchen that hosts a range of wall and base units and integrated oven and hob, the lounge area features sliding doors that open to a juliette balcony.