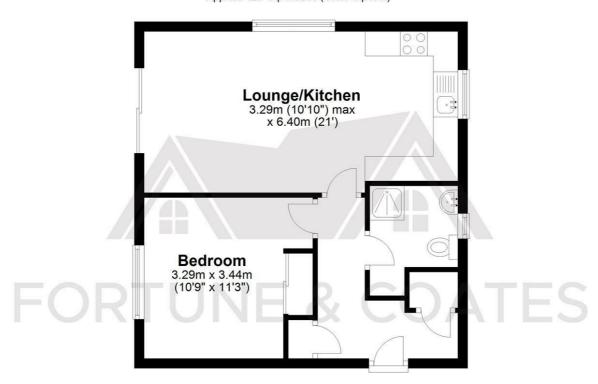

There is a generous double bedroom with fitted wardrobes and a modern part tiled shower room. Outside, you benefit from two allocated parking spaces and well

Lounge/Kitchen 10'9" max x 20'11" (3.29 max x 6.40)

Bedroom 10'9" x 11'3" (3.29 x 3.44)

**Shower Room** 

**Apartment**Approx. 42.7 sq. metres (460.0 sq. feet)

Total area: approx. 42.7 sq. metres (460.0 sq. feet)

THE FLOORPLAN IS FOR ILLUSTRATIVE PURPOSES ONLY AND IS NOT TO SCALE. Measurements and features are approximate and may differ from the actual property. Verify all details independently; no liability is accepted for errors or omissions.