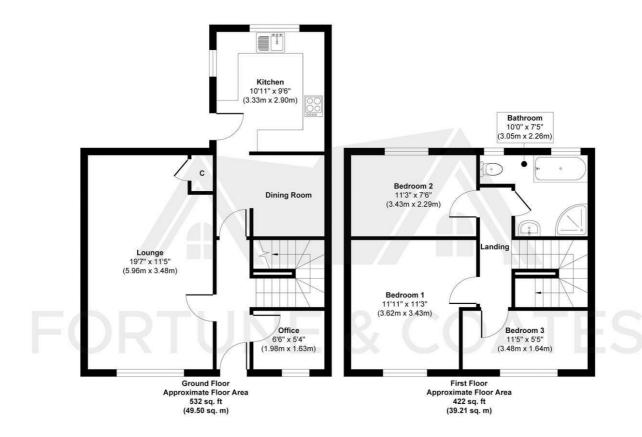

Lounge 19'6" x 11'5" (5.96 x 3.48)

Office 6'5" x 5'4" (1.98 x 1.63)

Kitchen 10'11" x 9'6" (3.33 x 2.9)

Bedroom 11'10" x 11'3" (3.62 x 3.43)

Bedroom 11'3" x 7'6" (3.43 x 2.29)

Bedroom 11'5" x 5'4" (3.48 x 1.64)

# Approx. Gross Internal Floor Area 954 sq. ft / 88.71 sq. m

THE FLOORPLAN IS FOR ILLUSTRATIVE PURPOSES ONLY AND IS NOT TO SCALE. Measurements and features are approximate and may differ from the actual property. Verify all details independently; no liability is accepted for errors or omissions.