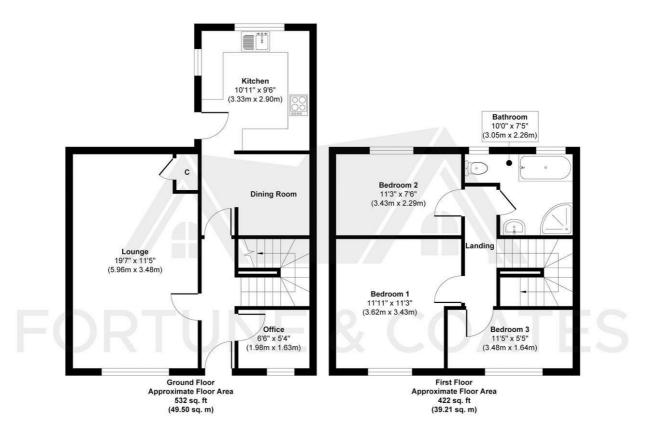

Lounge 19'6" x 11'5" (5.96 x 3.48)

Office 6'5" x 5'4" (1.98 x 1.63)

Kitchen 10'11" x 9'6" (3.33 x 2.9)

Bedroom 11'10" x 11'3" (3.62 x 3.43)

Bedroom 11'3" x 7'6" (3.43 x 2.29)

Bedroom 11'5" x 5'4" (3.48 x 1.64)

## Approx. Gross Internal Floor Area 954 sq. ft / 88.71 sq. m

THE FLOORPLAN IS FOR ILLUSTRATIVE PURPOSES ONLY AND IS NOT TO SCALE. Measurements and features are approximate and may differ from the actual property. Verify all details independently; no liability is accepted for errors or omissions.