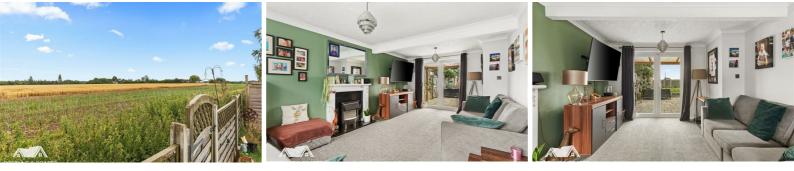

The property has been maintained to a high standard throughout and comprises entrance hallway with convenient office that has a window that overlooks the front lawn.

The comfortable lounge offers lots of natural light, a feature fireplace and french doors that lead out to the rear garden and leads to the modern kitchen/dining room which offers ample space for dining table and is cleverly separated from the kitchen which houses a range of wall and base units, plenty of workspace and cupboards for storage.