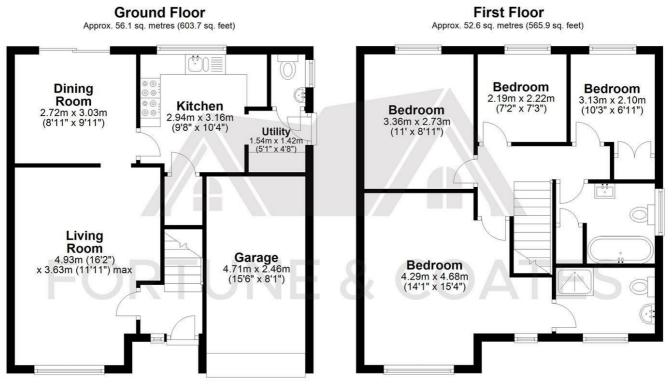

# 75 The Gardiners, Harlow, CM17 9QX £500,000

Fortune and Coates are proud to present this four bedroom detached family home situated in a private, highly sought after area of The Gardiners which is close to supermarkets, schools, nurseries, amenities and within a stones throw to the M11. The property comprises entrance hall leading to a bright and airy lounge, dining room, Kitchen with range of wall and base units, downstairs W.C, utility room, access to rear garden. Upstairs, the master bedroom benefits an en-suite shower room, three further generously sized bedrooms and a family bathroom. Outside, the rear garden is low maintenance and patioed. To the front, there is ample parking for several vehicles. Living Room 8'11" x 9'11" (2.72 x 3.03)

Dining Room 8'11" x 9'11" (2.72 x 3.03)

Kitchen 9'7" x 10'4" (2.94 x 3.16)

Utility 5'0" x 4'7" (1.54 x 1.42)

Bedroom 14'0" x 15'4" (4.29 x 4.68)

Bedroom 11'0" x 8'11" (3.36 x 2.73)

Bedroom 10'3" x 6'10" (3.13 x 2.10)

Bedroom 7'2" x 7'3" (2.19 x 2.22)

Garage 15'5" x 8'0" (4.71 x 2.46)

AGENT NOTE: The information provided about this property does not constitute or form part of an

offer or contract, nor may be it be regarded as representations. All interested parties must verify

accuracy cannot be confirmed. Reference to appliances and/or services does not imply that they are

necessarily in working order or fit for the purpose

Total area: approx. 108.7 sq. metres (1169.6 sq. feet) THE FLOORPLAN IS FOR ILLUSTRATIVE PURPOSES ONLY AND IS NOT TO SCALE. Measurements and features are approximate and may differ from the actual property. Verify all details independently; no liability is accepted for errors or omissions