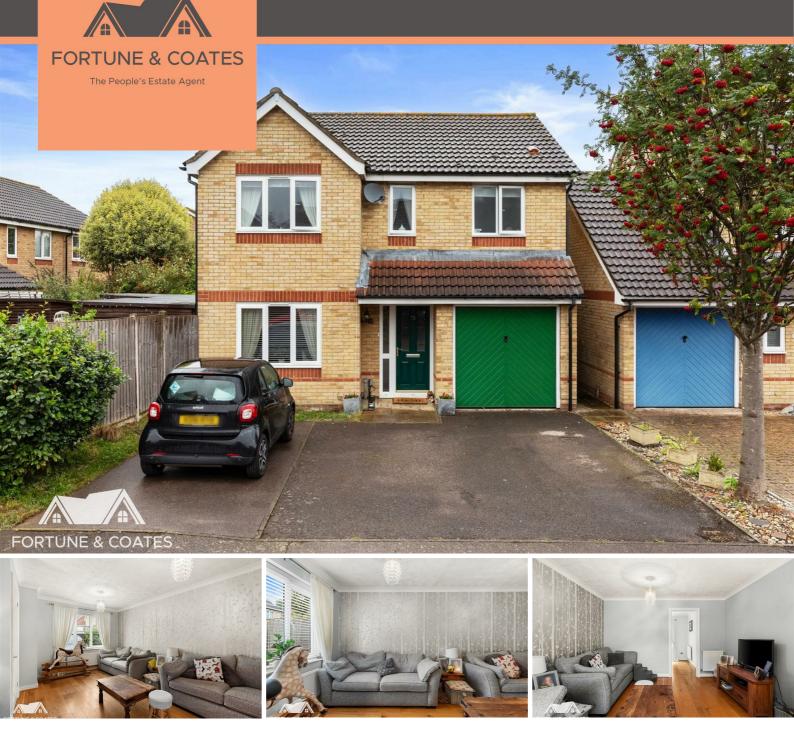

# 75 The Gardiners, Harlow, CM17 9QX £500,000

Fortune and Coates are proud to present this four bedroom detached family home situated in a private, highly sought after area of The Gardiners which is close to supermarkets, schools, nurseries, amenities and within a stones throw to the M11. The property comprises entrance hall leading to a bright and airy lounge, dining room, Kitchen with range of wall and base units, downstairs W.C, utility room, access to rear garden. Upstairs, the master bedroom benefits an en-suite shower room, three further generously sized bedrooms and a family bathroom. Outside, the rear garden is low maintenance and patioed. To the front, there is ample parking for several vehicles. Living Room 8'11" x 9'11" (2.72 x 3.03)