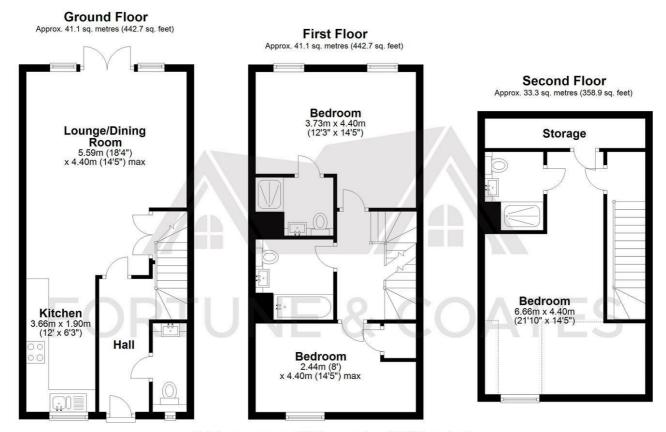

As previously mentioned, Dealings Road is a fantastic three storey family home which benefits from having a large open plan kitchen/Living room on the ground floor and a downstairs W.C. To the first floor there are two double bedrooms a family bathroom and en-suite to bedroom 2. To the top floor there is a main bedroom with an en-suite. Outside there is an enclosed rear garden and parking. Only by internal viewing will this property be fully appreciated.

Total area: approx. 115.6 sq. metres (1244.3 sq. feet)

THE FLOORPLAN IS FOR ILLUSTRATIVE PURPOSES ONLY AND IS NOT TO SCALE. Measurements and features are approximate and may differ from the actual property. Verify all details independently; no liability is accepted for errors or omissions.