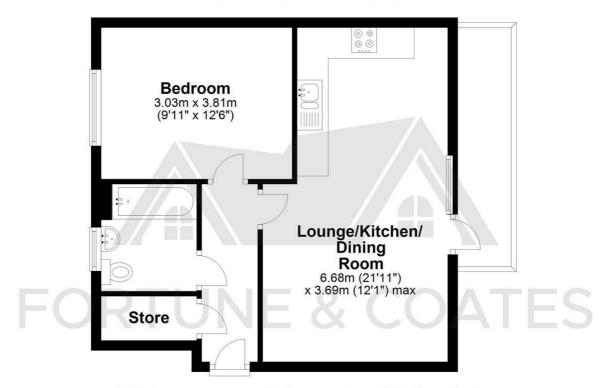

The property is well presented throughout and comprises entrance hallway with storage cupboard. Open plan lounge/dining room and Kitchen which is spacious and bright and hosts a range of wall and base units, integrated oven and hob, dining space and comfortable lounge area. The Balcony hosts views over the green and is ideal al-fresco dining.

There is a well proportioned double bedroom and modern family bathroom.

Outside, there is an allocated car parking space for one vehicle.

# Lounge/Kitchen/Diner 21'10" x 12'1" max (6.68 x 3.69 max )

### Bedroom 9'11" x 12'5" (3.03 x 3.81)

AGENT NOTE: The information provided about this property does not constitute or form part of an

offer or contract, nor may be it be regarded as representations. All interested parties must verify

### **Apartment**

Approx. 45.3 sq. metres (487.7 sq. feet)

Total area: approx. 45.3 sq. metres (487.7 sq. feet)

THE FLOORPLAN IS FOR ILLUSTRATIVE PURPOSES ONLY AND IS NOT TO SCALE. Measurements and features are approximate and may differ from the actual property. Verify all details independently; no liability is accepted for errors or omissions.