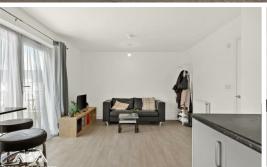

The property is well presented throughout and comprises entrance hallway with storage cupboard. Open plan lounge/dining room and Kitchen which is spacious and bright and hosts a range of wall and base units, integrated oven and hob, dining space and comfortable lounge area. The Balcony hosts views over the green and is ideal al-fresco dining.