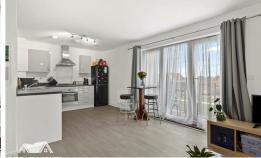

The property is well presented throughout and comprises entrance hallway with storage cupboard. Open plan lounge/dining room and Kitchen which is spacious and bright and hosts a range of wall and base units, integrated oven and hob, dining space and comfortable lounge area. The Balcony hosts views over the green and is ideal al-fresco dining.