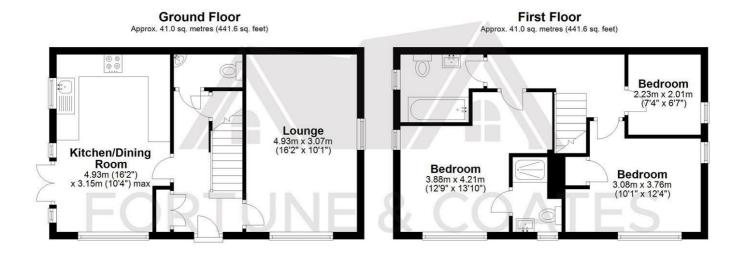

Outside, the rear garden is larger than average and mainly laid to lawn with patio and decked area for entertaining and externally there are two parking spaces and an

Lounge 16'2" x 10'0" (4.93 x 3.07)

Kitchen/Diner 16'2" x 10'4" max (4.93 x 3.15 max)

Bedroom 12'8" x 13'9" (3.88 x 4.21) En-Suite Shower Room

Bedroom 10'1" x 12'4" (3.08 x 3.76)

Bedroom 7'3" x 6'7" (2.23 x 2.01)

AGENT NOTE: The information provided about this property does not constitute or form part of an

Total area: approx. 82.1 sq. metres (883.2 sq. feet) THE FLOORPLAN IS FOR ILLUSTRATIVE PURPOSES ONLY AND IS NOT TO SCALE. Measurements and features are approximate and may differ from the actual property. Verify all details independently; no liability is accepted for errors or omissions.