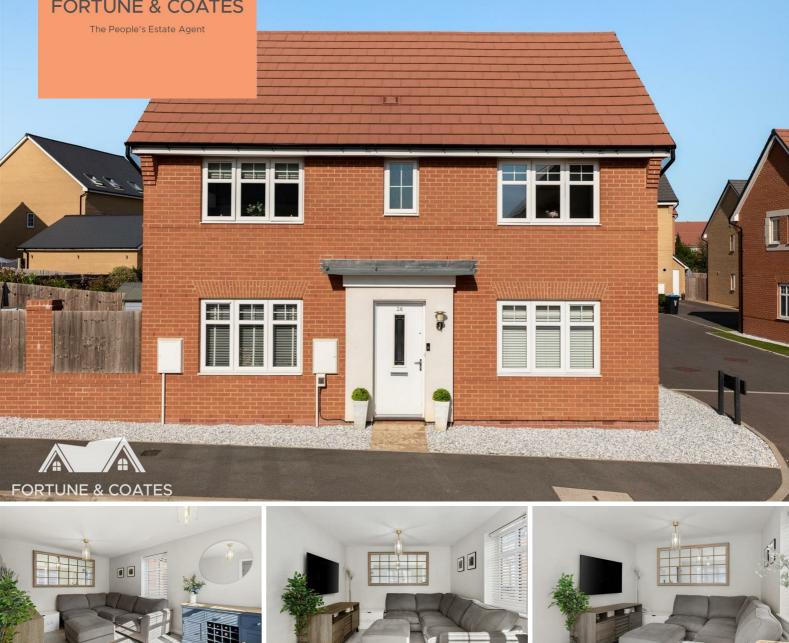

## 26 Lark Lane, Harlow, CM17 OGU Asking price £475,000

Fortune and Coates are delighted to offer to the market this three bedroom detached family home situated in the sought after location of Lark Lane, Gilden Park, Harlow.

The home is maintained to a high standard throughout and comprises an inviting entrance hallway with a cloakroom/WC, bright and spacious lounge with lots of natural light, modern Kitchen/Diner with range of wall and base units, integrated oven and hob, ample space for dining table and doors that lead out to the rear garden. On the first floor you will find three well proportioned bedrooms with the main bedroom offering an En-suite shower room and the family bathroom offers modern furnishings.

Outside, the rear garden is larger than average and mainly laid to lawn with patio and decked area for entertaining and externally there are two parking spaces and an

Lounge 16'2" x 10'0" (4.93 x 3.07)