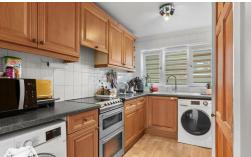

The property is immaculately presented throughout and comprises an inviting entrance hallway which features storage cupboards, the lounge is bright and airy with lots of natural light and leads through to the dining room with patio doors that lead out to the rear garden. The well presented kitchen has a range of wall and base units and plenty of cupboard space.