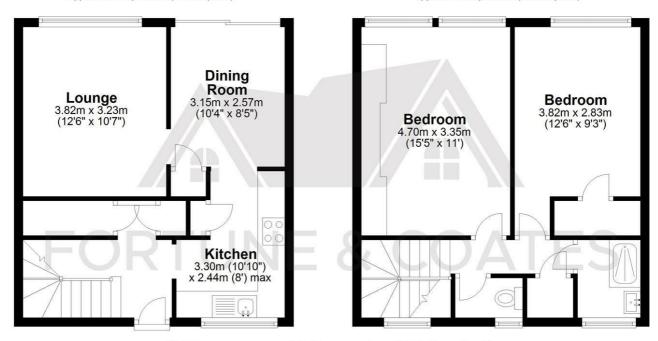

Lounge 12'6" x 10'7" (3.82 x 3.23)

Kitchen 10'9" x 8'0" max (3.30 x 2.44 max)

Dining Room 10'4" x 8'5" (3.15 x 2.57)

Bedroom 15'5" x 10'11" (4.7 x 3.35)

Bedroom 12'6" x 9'3" (3.82 x 2.83)

AGENT NOTE: The information provided about this property does not constitute or form part of an

### **Ground Floor**

Approx. 38.6 sq. metres (415.5 sq. feet)

#### First Floor

Approx. 41.2 sq. metres (443.0 sq. feet)

Total area: approx. 79.8 sq. metres (858.6 sq. feet)

THE FLOORPLAN IS FOR ILLUSTRATIVE PURPOSES ONLY AND IS NOT TO SCALE. Measurements and features are approximate and may differ from the actual property. Verify all details independently; no liability is accepted for errors or omissions.