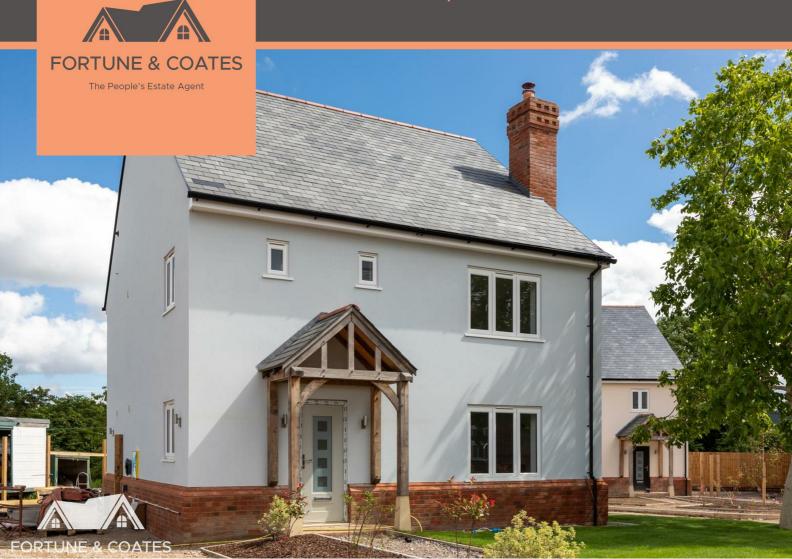

## Walnut tree Close Hoe Lane, Waltham Abbey, EN9 2RJ

£895,000

Fortune and Coates are excited to present this outstanding brand new collection of six, high specification, bespoke detached family homes located behind a private gated development, situated in a picturesque and semi rural location of Hoe Lane, Nazeing which is perfectly positioned near to Roydon, Harlow, Waltham Abbey and Broxbourne with choices of shops, supermarkets, schooling and amenities just a short distance away. This five bedroom home is positioned over three floors and comprise an inviting entrance hallway with cloakroom, bright and homely lounge with log burner, enviable kitchen/dining room/family room with range of modern wall and base units and some integrated appliances, breakfast bar, space for a generous dining table and sofa, bi-fold doors and french doors that lead outside to the rear garden. The first floor is reached via the wood and glass staircase and offers three well proportioned bedrooms with one featuring an en-suite shower room, family bathroom and convenient study room/bedroom. The top floor houses the primary suite/Master bedroom which offers storage to the eaves, en-suite walk in shower room and balcony offering amazing views over rolling fields. Outside, the homes offers an extensive rear gardens and the front, beneficial driveways with EV charging points. Book a viewing to appreciate these houses and make one your home.