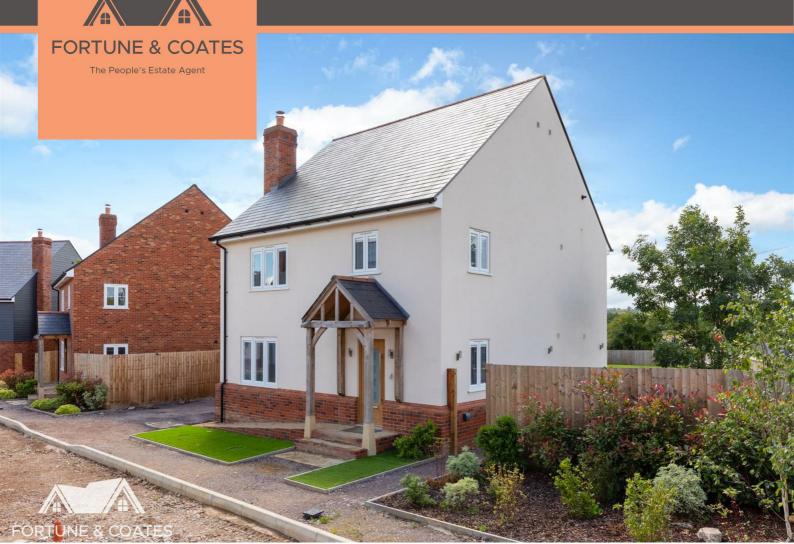

## Walnut Tree Cottage Hoe Lane, Waltham Abbey, EN9 2RJ

£895,000

Fortune and Coates are excited to present this outstanding brand new collection of six, high specification, bespoke, four bedroom detached family homes located behind a private gated development, situated in a picturesque and semi rural location of Hoe Lane, Nazeing which is perfectly positioned near to Roydon, Harlow, Waltham Abbey and Broxbourne with choices of shops, supermarkets, schooling and amenities just a short distance away. The homes are positioned over three floors and comprise an inviting entrance hallway with cloakroom, bright and homely lounge with log burner, enviable kitchen/dining room/family room with range of modern wall and base units and some integrated appliances, breakfast bar, space for a generous dining table and sofa, bi-fold doors and french doors that lead outside to the rear garden. The first floor is reached via the wood and glass staircase and offers three well proportioned bedrooms with one featuring an en-suite shower room, family bathroom and convenient study room. The top floor houses the primary suite/Master bedroom which offers storage to the eaves, en-suite walk in shower room and balcony offering amazing views over rolling fields. Outside, the homes offers an extensive rear gardens and the front, beneficial driveways with EV charging points. Book a viewing to appreciate these houses and make one your home.