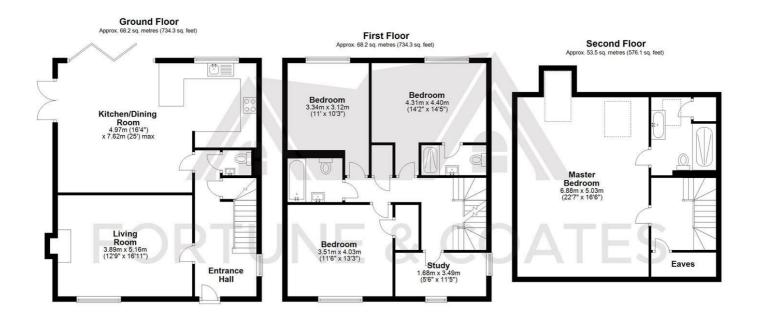

Total area: approx. 190.0 sq. metres (2044.7 sq. feet)

FOR ILLUSTRATIVE PURPOSES ONLY, NOT TO SCALE. Whilst every attempt had been made to ensure the accuracy of the floor plan shown, all measurements, positioning, fintures, features, fittings and any other data shown are an approximate interpretation for illustrative purposes only and are not to scale. No responsibility is taken for any error, omission, miss-statement or use of data shown.