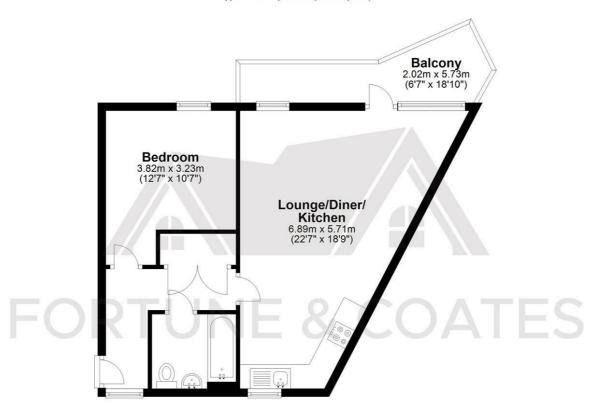

Lounge/Kitchen/Diner 22'7" x 18'8" (6.89 x 5.71)

Bedroom 12'6" x 10'7" (3.82 x 3.23)

Balcony 6'7" x 18'9" (2.02 x 5.73)

Please note that these particulars do not form part of any offer or contract. All descriptions, photographs and plans are for guidance only and should not be relied upon as statements or representations of fact. All measurements are approximate.

### **Apartment**

Approx. 49.7 sq. metres (534.8 sq. feet)

Total area: approx. 49.7 sq. metres (534.8 sq. feet)

FOR ILLUSTRATIVE PURPOSES ONLY. NOT TO SCALE. Whilst every attempt had been made to ensure the accuracy of the floor plan shown, all measurements, positioning, fixtures, features, fittings and any other data shown are an approximate interpretation for illustrative purposes only and are not to scale. No responsibility is taken for any error, omission, miss-statement or use of data shown.