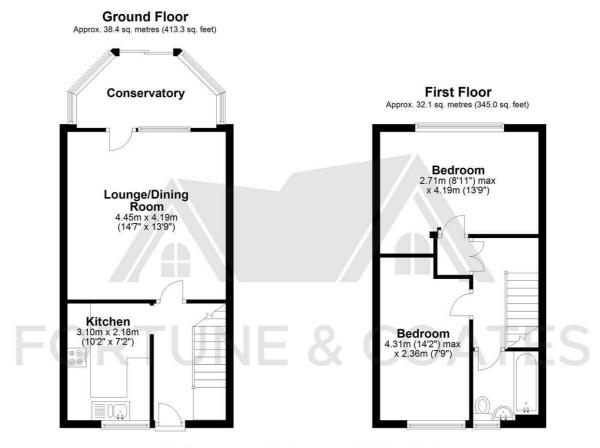

87 Fold Croft, Harlow, CM20 1SQ

Guide price £230,000

Guide Price £230,000 - £240,000. Fortune and Coates are pleased to offer for sale this two bedroom split-level maisonette Located close to all local amenities including Princess Alexandra Hospital, Harlow Town Train Station and Harlow Town centre. To the ground floor you have an inviting entrance hallway, kitchen with range of wall and base units, spacious lounge/diner with door opening to conservatory which leads to the private rear garden. To the first floor you have a family bathroom and two double bedrooms. Externally, the garden is mainly laid to lawn with a decked area for entertaining. This would make a fabulous first time buy or investment property and would advise an early viewing.

Lounge/Dining Room 14'7" x 13'8" (4.45 x 4.19)

Kitchen 10'2" x 7'1" (3.10 x 2.18)

Conservatory

Bedroom 14'1" max x 7'8" (4.31 max x 2.36)

Bedroom 8'10" max x 13'8" (2.71 max x 4.19)

Please note that these particulars do not form part of any offer or contract. All descriptions, photographs and plans are for guidance only and should not be relied upon as statements or representations of fact. All measurements are approximate.

Total area: approx. 70.4 sq. metres (758.3 sq. feet)

FOR ILLUSTRATIVE PURPOSES ONLY, NOTTO SCALE. Whilst every attempt had been made to ensure the accuracy of the floor plan shown, all measurements, positioning, fixtures, features, fittings and any other data shown are an approximate interpretation for illustrative purposes only and are not to scale. No responsibility is taken for any error, omission, miss-statement or use of data shown.