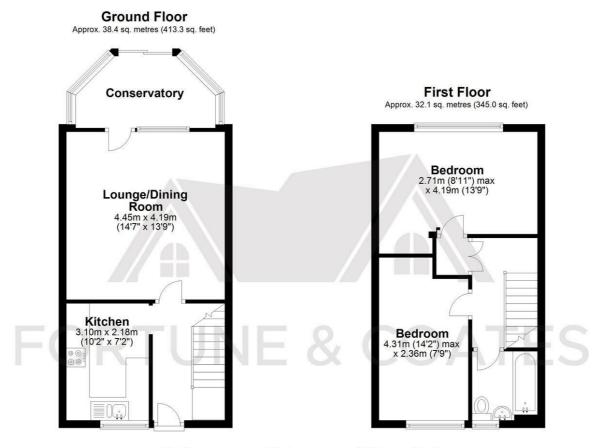

Lounge/Dining Room 14'7" x 13'8" (4.45 x 4.19)

Kitchen 10'2" x 7'1" (3.10 x 2.18)

Conservatory

Bedroom 14'1" max x 7'8" (4.31 max x 2.36)

Bedroom 8'10" max x 13'8" (2.71 max x 4.19)

Please note that these particulars do not form part of any offer or contract. All descriptions, photographs and plans are for guidance only and should not be relied upon as statements or representations of fact. All measurements are approximate.

Total area: approx. 70.4 sq. metres (758.3 sq. feet)

FOR ILLUSTRATIVE PURPOSES ONLY, NOTTO SCALE. Whilst every attempt had been made to ensure the accuracy of the floor plan shown, all measurements, positioning, fixtures, features, fittings and any other data shown are an approximate interpretation for illustrative purposes only and are not to scale. No responsibility is taken for any error, omission, miss-statement or use of data shown.