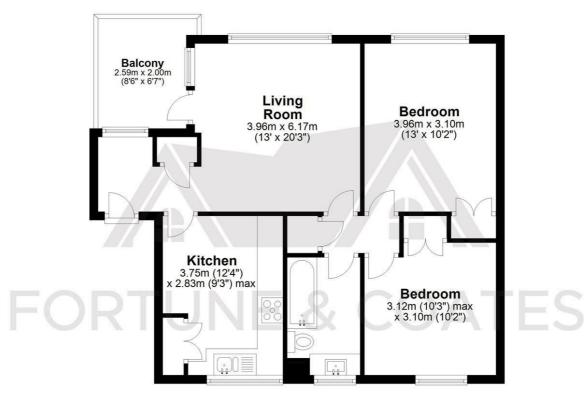

Lounge 13'9" x 12'3" (4.21 x 3.75)

Kitchen/Diner 12'9" x 9'5" (3.89 x 2.89)

Balcony 8'5" x 7'8" (2.59 x 2.34)

Bedroom 13'9" x 10'5" (4.21 x 3.18)

Bedroom 10'5" x 10'3" (3.18 x 3.14)

#### **Apartment**

Approx. 62.4 sq. metres (671.2 sq. feet)

Total area: approx. 62.4 sq. metres (671.2 sq. feet)

FOR ILLUSTRATIVE PURPOSES ONLY. NOT TO SCALE. Whilst every attempt had been made to ensure the accuracy of the floor plan shown, all measurements, positioning, fixtures, features, fittings and any other data shown are an approximate interpretation for illustrative purposes only and are not to scale. No responsibility is taken for any error, omission, miss-statement or use of data shown.