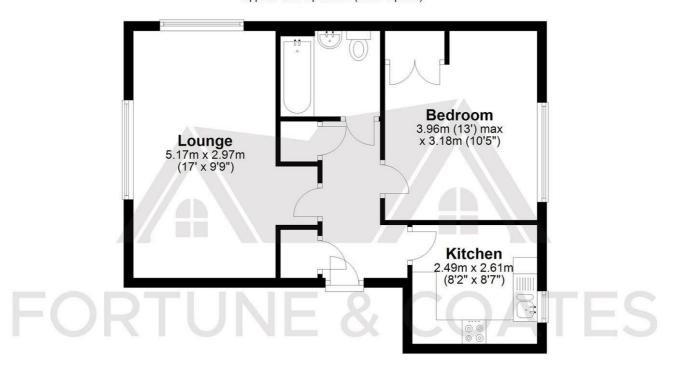

#### **Apartment**

Approx. 49.1 sq. metres (528.0 sq. feet)

#### Total area: approx. 49.1 sq. metres (528.0 sq. feet)

FOR ILLUSTRATIVE PURPOSES ONLY. NOT TO SCALE. Whilst every attempt had been made to ensure the accuracy of the floor plan shown, all measurements, positioning, fixtures, features, fittings and any other data shown are an approximate interpretation for illustrative purposes only and are not to scale. No responsibility is taken for any error, omission, miss-statement or use of data shown.

### Lounge/Diner

### Kitchen 7'10" x 6'2" (2.4 x 1.9)

#### Bedroom 8'6" x 8'2" (2.6 x 2.5)

Please note that these particulars do not form part of any offer or contract. All descriptions, photographs and plans are for guidance only and should not be relied upon as statements or representations of fact. All measurements are approximate.