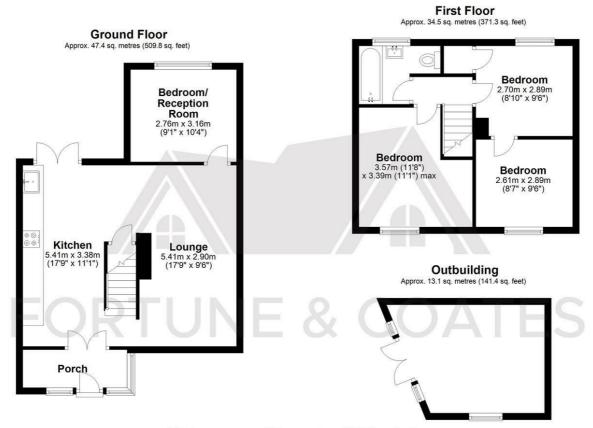

Lounge/Diner 17'8" x 9'6" (5.41 x 2.9)

Kitchen 17'8" x 11'1" (5.41 x 3.38)

Reception Room/Bedroom 9'0"  $\times$  10'4" (2.76  $\times$  3.16)

Bedroom 11'8" x 11'1" (max) (3.57 x 3.39 (max))

Bedroom 8'6" x 9'5" (2.61 x 2.89)

Bedroom 8'10" x 9'5" (2.7 x 2.89)

Please note that these particulars do not form part of any offer or contract. All descriptions, photographs and plans are for guidance only and should not be relied upon as statements or representations of fact. All measurements are approximate.

Total area: approx. 95.0 sq. metres (1022.6 sq. feet)

FOR ILLUSTRATIVE PURPOSES ONLY. NOTTO SCALE. Whilst every attempt had been made to ensure the accuracy of the floor plan shown, all measurements, positioning, fixtures, features, fittings and any other data shown are an approximate interpretation for illustrative purposes only and are not to scale. No responsibility is taken for any error, omission, miss-statement or use of data shown.

Property marketing provided by www.fotomarketing.co.uk Plan produced using PlanUp.