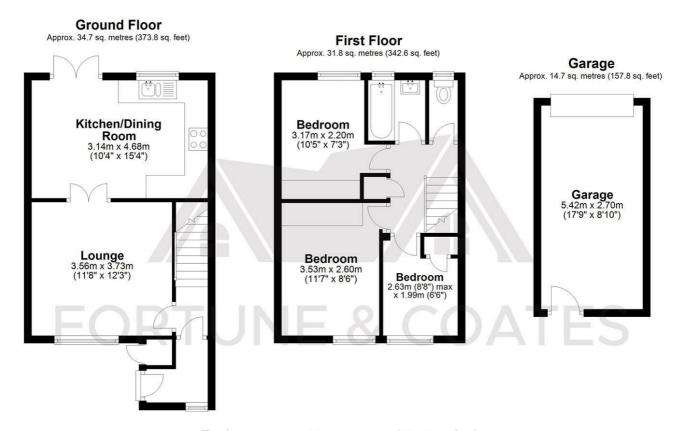

Lounge/Dining Area 22'5" x 15'0" (6.85 x 4.58)

Kitchen 7'4" x 10'6" (2.26 x 3.22)

Bedroom 9'0" x 12'1" (2.75 x 3.70)

Bedroom 8'11" x 10'4" (2.73 x 3.15)

Bedroom 8'5" x 6'4" (2.57 x 1.95)

Please note that these particulars do not form part of any offer or contract. All descriptions, photographs and plans are for guidance only and should not be relied upon as statements or representations of fact. All measurements are approximate.

Total area: approx. 81.2 sq. metres (874.2 sq. feet)

FOR ILLUSTRATIVE PURPOSES ONLY. NOT TO SCALE. Whilst every attempt had been made to ensure the accuracy of the floor plan shown, all measurements, positioning, fixtures, features, fittings and any other data shown are an approximate interpretation for illustrative purposes only and are not to scale. No responsibility is taken for any error, omission, miss-statement or use of data shown.