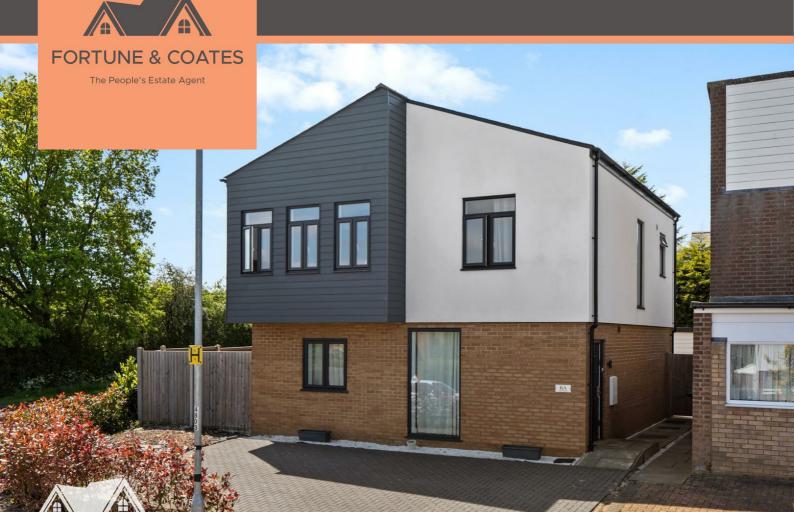

## 6A, The Winnie Burnett Park

, Harlow, CM19 4SD

FORTUNE & COATES.

## Offers in excess of £650,000

Offering a rare opportunity to acquire a family home in one of Harlow's most sought after roads is this bespoke build, three double bedroom detached property in Burnett Park. Built from new in 2019, and totaling approximately 1650 square ft, no expense has been spared with this high specification, bright and spacious home that lets in plenty of natural light, offers extra high ceilings and has been completely renovated from top to bottom by the current

owner. To the ground floor, this property benefits from a spacious lounge, downstairs W/C amazing open plan kitchen/diner that provides access to your utility room and also leads out to your rear garden through bi-folding doors. To the first floor, you are presented with a spacious landing area that gives access to your family bathroom and three, larger than average, double bedrooms with vaulted ceilings. To the master bedroom, you have your very own balcony space that looks out to the rear garden, a dressing area, and an immaculate ensuite. Externally, you have a landscaped rear garden that provides the perfect balance of lawn and patio area, with permission already granted to extend to the rear. To the side of the home you are provided with an additional patch of land, giving you the possibility to extend further (STPP). To the front of the home, you have a large driveway for multiple vehicles. further (STPP). To the front of the home, you have a large driveway for multiple vehicles