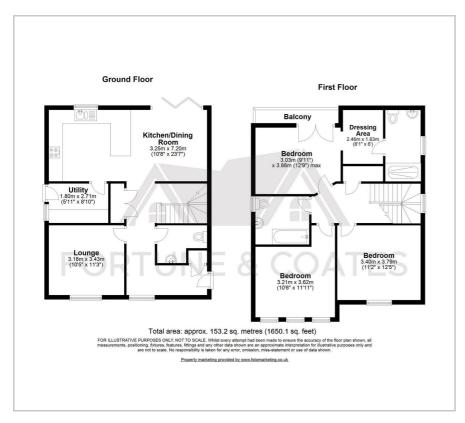

owner. To the ground floor, this property benefits from a spacious lounge, downstairs W/C amazing open plan kitchen/diner that provides access to your utility room and also leads out to your rear garden through bi-folding doors. To the first floor, you are presented with a spacious landing area that gives access to your family bathroom and three, larger than average, double bedrooms with vaulted ceilings. To the master bedroom, you have your very own balcony space that looks out to the rear garden, a dressing area, and an immaculate ensuite. Externally, you have a landscaped rear garden that provides the perfect balance of lawn and patio area, with permission already granted to extend to the rear. To the side of the home you are provided with an additional patch of land, giving you the possibility to extend further (STPP). To the front of the home, you have a large driveway for multiple vehicles. further (STPP). To the front of the home, you have a large driveway for multiple vehicles

Please contact us on 01279 797376 if you wish to arrange a viewing appointment for this property or require further information.

Floor Plan Area Map