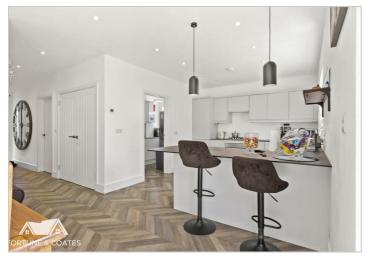

owner. To the ground floor, this property benefits from a spacious lounge, downstairs W/C amazing open plan kitchen/diner that provides access to your utility room and also leads out to your rear garden through bi-folding doors. To the first floor, you are presented with a spacious landing area that gives access to your family bathroom and three, larger than average, double bedrooms with vaulted ceilings. To the master bedroom, you have your very own balcony space that looks out to the rear garden, a dressing area, and an immaculate ensuite. Externally, you have a landscaped rear garden that provides the perfect balance of lawn and patio area, with permission already granted to extend to the rear. To the side of the home you are provided with an additional patch of land, giving you the possibility to extend further (STPP). To the front of the home, you have a large driveway for multiple vehicles. further (STPP). To the front of the home, you have a large driveway for multiple vehicles