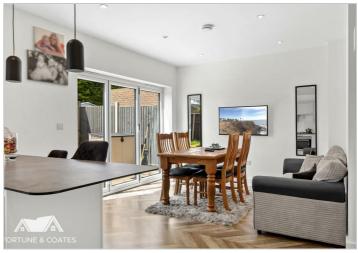

owner. To the ground floor, this property benefits from a spacious lounge, downstairs W/C amazing open plan kitchen/diner that provides access to your utility room and also leads out to your rear garden through bi-folding doors. To the first floor, you are presented with a spacious landing area that gives access to your family bathroom and three, larger than average, double bedrooms with vaulted ceilings. To the master bedroom, you have your very own balcony space that looks out to the rear garden, a dressing area, and an immaculate ensuite. Externally, you have a landscaped rear garden that provides the perfect balance of lawn and patio area, with permission already granted to extend to the rear. To the side of the home you are provided with an additional patch of land, giving you the possibility to extend further (STPP). To the front of the home, you have a large driveway for multiple vehicles. further (STPP). To the front of the home, you have a large driveway for multiple vehicles