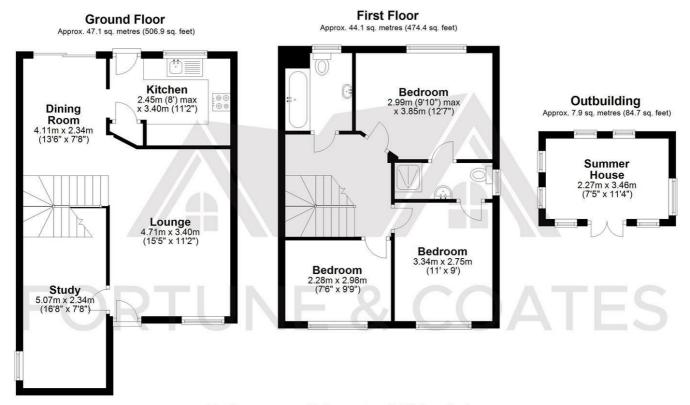

Lounge 15'5" x 11'1" (4.71 x 3.40)

Dining Room 13'5" x 7'8" (4.11 x 2.34)

Kitchen 8'0" (max) x 11'1" (2.45 (max) x 3.4)

Bedroom (Downstairs) 16'7" x 7'8" (5.07 x 2.34)

Bedroom 9'9" max) x 12'7" (2.99 max) x 3.85)

Bedroom 10'11" x 9'0" (3.34 x 2.75)

Bedroom 7'5" x 9'9" (2.28 x 2.98)

Summer House 7'5" x 11'4" (2.27 x 3.46)

Total area: approx. 99.0 sq. metres (1066.0 sq. feet)

FOR ILLUSTRATIVE PURPOSES ONLY. NOT TO SCALE. Whilst every attempt had been made to ensure the accuracy of the floor plan shown, all measurements, positioning, fixtures, features, fittings and any other data shown are an approximate interpretation for illustrative purposes only and are not to scale. No responsibility is taken for any error, omission, miss-statement or use of data shown.

Property marketing provided by www.fotomarketing.co.uk Plan produced using PlanUp.