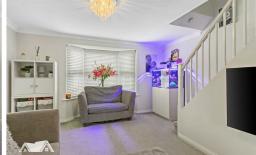

Lounge 15'1" max x 13'1" max (4.6 max x 4.01 max)

Kitchen/Dining Room 13'1"  $\times$  10'4" max (4.01  $\times$  3.17 max)

Bedroom 13'1" (into fitted wardrobes) x 8'7" (4.01 (into fitted wardrobes) x 2.64)