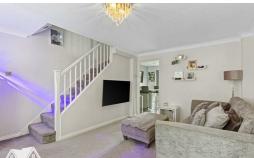

Lounge 15'1" max x 13'1" max (4.6 max x 4.01 max)

Kitchen/Dining Room 13'1"  $\times$  10'4" max (4.01  $\times$  3.17 max)

Bedroom 13'1" (into fitted wardrobes) x 8'7" (4.01 (into fitted wardrobes) x 2.64)