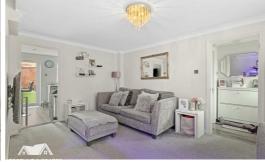

Lounge 15'1" max x 13'1" max (4.6 max x 4.01 max)

Kitchen/Dining Room 13'1"  $\times$  10'4" max (4.01  $\times$  3.17 max)

Bedroom 13'1" (into fitted wardrobes) x 8'7" (4.01 (into fitted wardrobes) x 2.64)