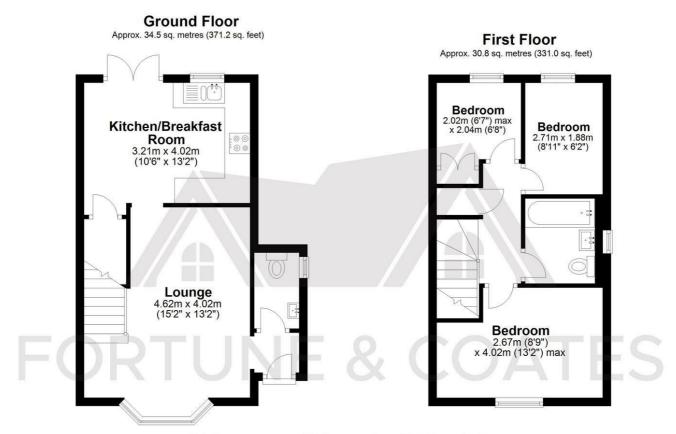

Lounge 15'1" max x 13'1" max (4.6 max x 4.01 max)

Kitchen/Dining Room 13'1"  $\times$  10'4" max (4.01  $\times$  3.17 max)

Bedroom 13'1" (into fitted wardrobes) x 8'7" (4.01 (into fitted wardrobes) x 2.64)

Bedroom 6'3" x 9'1" (1.93 x 2.79)

Bedroom 6'5" x 6'7" (1.96 x 2.01)

Please note that these particulars do not form part of any offer or contract. All descriptions, photographs and plans are for guidance only and should not be relied upon as statements or representations of fact. All measurements are approximate.

Total area: approx. 65.2 sq. metres (702.3 sq. feet)

FOR ILLUSTRATIVE PURPOSES ONLY. NOT TO SCALE. Whilst every attempt had been made to ensure the accuracy of the floor plan shown, all measurements, positioning, fixtures, features, fittings and any other data shown are an approximate interpretation for illustrative purposes only and are not to scale. No responsibility is taken for any error, omission, miss-statement or use of data shown.