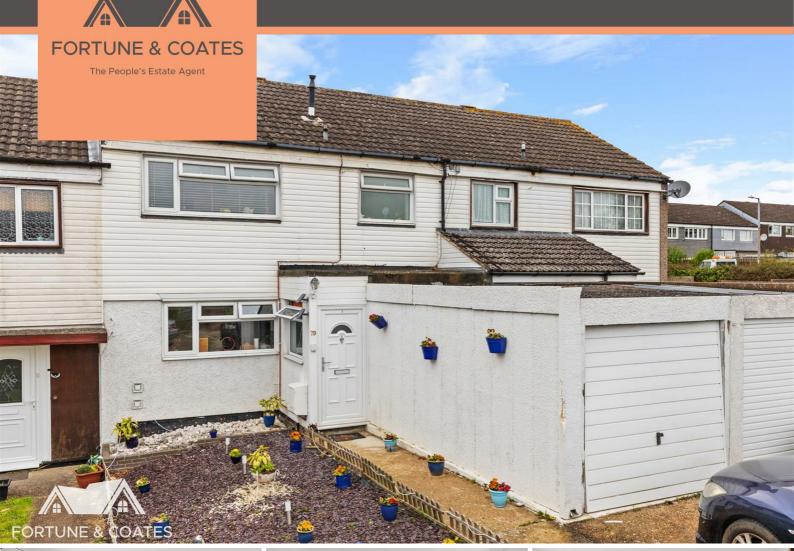

79 Tithelands, Harlow, CM19 5ND

Offers over £340,000

GUIDE PRICE £340,000-£360,000. Fortune and Coates are delighted to offer to the market this well presented three bedroom mid terraced family home located in the popular location of Tithelands, Harlow which is on the south side of town and close to local schools, shops, amenities and within easy reach of Harlow Town, Nazeing and Epping. The property has a lot to offer and comprises an inviting porch/entrance hallway with cloakroom/W.C, bright and airy lounge with french doors that lead to the rear garden, modern style kitchen/dining room with range of wall and base units and some integrated appliances and plenty of space for a dining table. Upstairs features three well proportioned bedrooms and family bathroom. Outside, the rear garden is low maintenance with patio area for entertaining and to the front is a garage and driveway. Viewing advised.