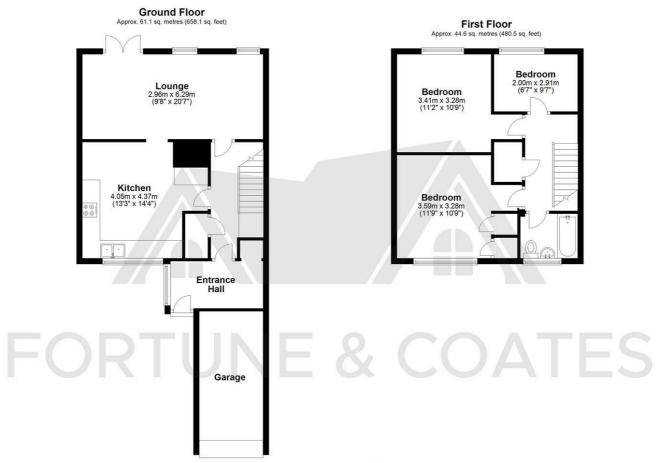

Kitchen/Diner 14'4" x 13'3" (4.39 x 4.04)

Lounge 20'8" x 9'6" (6.3 x 2.92)

Bedroom 14'4" x 11'8" (4.39 x 3.56)

Bedroom 9'6" x 6'7" (2.92 x 2.01)

Bedroom 11'8" x 10'9" (3.56 x 3.3)

Please note that these particulars do not form part of any offer or contract. All descriptions, photographs and plans are for guidance only and should not be relied upon as statements or representations of fact. All measurements are approximate.

Total area: approx. 105.8 sq. metres (1138.6 sq. feet)

FOR ILLUSTRATIVE PURPOSES ONLY. NOT TO SCALE. Whilst every attempt had been made to ensure the accuracy of the floor plan shown, all measurements, positioning, fixtures, features, fittings and any other data shown are an approximate interpretation for illustrative purposes only and are not to scale. No responsibility is taken for any error, omission, miss-statement or use of data shown.