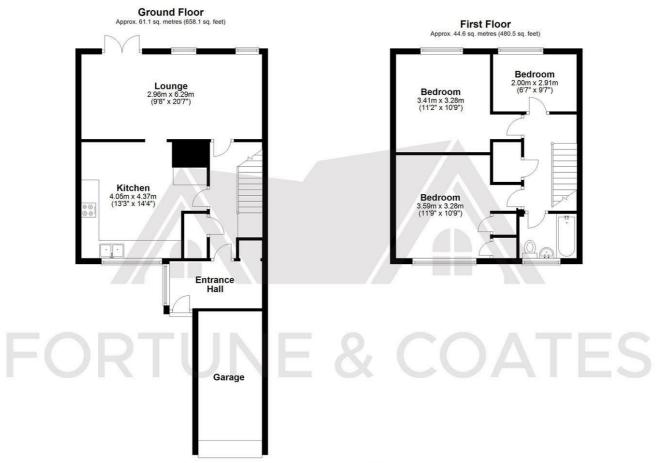

Kitchen/Diner 14'4" x 13'3" (4.39 x 4.04)

Lounge 20'8" x 9'6" (6.3 x 2.92)

Bedroom 14'4" x 11'8" (4.39 x 3.56)

Bedroom 9'6" x 6'7" (2.92 x 2.01)

Bedroom 11'8" x 10'9" (3.56 x 3.3)

Please note that these particulars do not form part of any offer or contract. All descriptions, photographs and plans are for guidance only and should not be relied upon as statements or representations of fact. All measurements are approximate.

Total area: approx. 105.8 sq. metres (1138.6 sq. feet)

FOR ILLUSTRATIVE PURPOSES ONLY. NOT TO SCALE. Whilst every attempt had been made to ensure the accuracy of the floor plan shown, all measurements, positioning, fixtures features, fittings and any other data shown are an approximate interpretation for illustrative purposes only and are not to scale. No responsibility is taken for any error, omission, miss-statement or use of data shown.