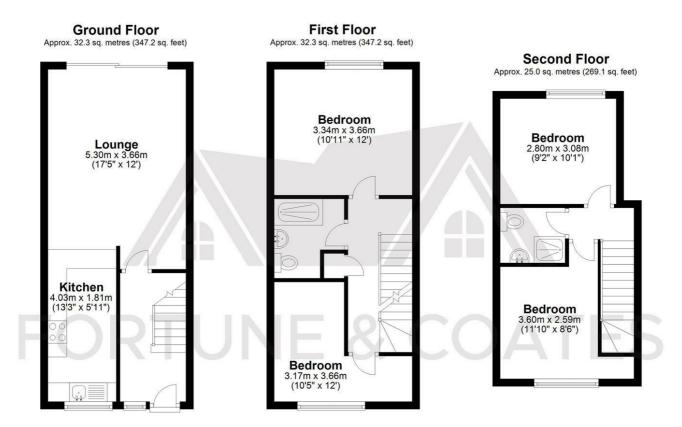

Lounge/Diner 17'3" x 11'8" (5.28 x 3.58)

Kitchen 11'1" x 5'10" (3.4 x 1.78)

Bedroom 12'0" x 10'9" (3.66 x 3.3)

Bedroom 11'8" max x 10'4" (3.58 max x 3.17)

Bedroom 10'0" max x 9'3" (3.07 max x 2.82)

Bedroom 9'6" x 8'0" (2.9 x 2.44)

Total area: approx. 89.5 sq. metres (963.4 sq. feet)

FOR ILLUSTRATIVE PURPOSES ONLY. NOT TO SCALE. Whilst every attempt had been made to ensure the accuracy of the floor plan shown, all measurements, positioning, fixtures, features, fittings and any other data shown are an approximate interpretation for illustrative purposes only and are not to scale. No responsibility is taken for any error, omission, miss-statement or use of data shown.