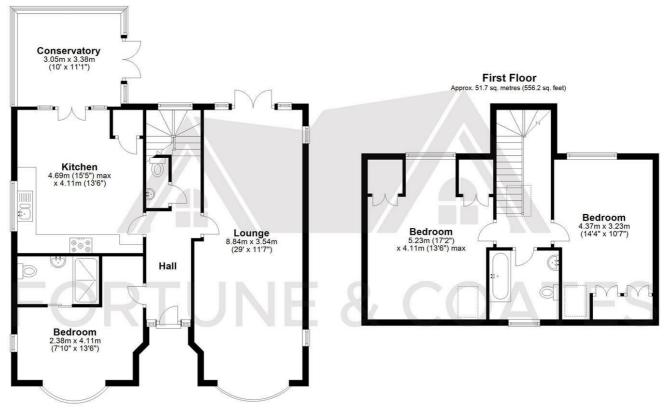

## 31 The Forebury, Sawbridgeworth, CM21 9BD

£650,000

This well presented three bedroom detached chalet bungalow is situated in one of Sawbridgeworth's most prestigious locations. The property is centrally located and is within an easy walking distance to Sawbridgeworth station, high street, restaurants, local shops, amenities and school's. On the ground floor the property offers an entrance hall, kitchen/breakfast room, large lounge/dinner, double bedroom with wet room, conservatory and W.C. To the first floor you have two double bedrooms and a family bathroom. To the rear you have a good sized landscaped garden while to the front of the property you have an in and out driveway for multiple cars.

## Ground Floor Approx. 89.7 sq. metres (965.9 sq. feet

Total area: approx. 141.4 sq. metres (1522.1 sq. feet)

FOR ILLUSTRATIVE PURPOSES ONLY. NOT TO SCALE. Whilst every attempt had been made to ensure the accuracy of the floor plan shown, all measurements, positioning, fixtures, features, fittings and any other data shown are an approximate interpretation for illustrative purposes only and are not to scale. No responsibility is taken for any error, omission, miss-statement or use of data shown.